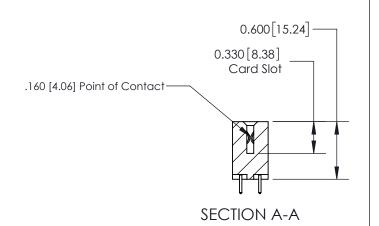

**See Accompanying Page for:** 

**Contact Bend Details** 

ISSUE NUMBER

ORIGINAL

1

| 837/887 Series High Temp Card Edge Connector<br>Contact Bend Detail |                                                                                                                                                                                                 | ACAD REFERENCE NO. | 837 ENG          | 3 MASTER      |
|---------------------------------------------------------------------|-------------------------------------------------------------------------------------------------------------------------------------------------------------------------------------------------|--------------------|------------------|---------------|
|                                                                     |                                                                                                                                                                                                 | DRAWN: J.LEE       | DATE: OCT. 06/09 |               |
|                                                                     |                                                                                                                                                                                                 | CHECKED:           | DATE:            |               |
| EDAC INC                                                            | THESE DRAWINGS AND SPECIFICATIONS ARE THE PROPERTY OF EDAC INC.,AND SHALL NOT BE REPRODUCED,OR COPIED OR USED AS THE BASIS FOR THE MANUFACTURE OR SALE OF APPARATUS WITHOUT WRITTEN PERMISSION. | SCALE: NTS         | SHEET            | 2 <b>OF</b> 2 |
| TORONTO, ONTARIO CANADA                                             |                                                                                                                                                                                                 | DRAWING NUMBER     | •                | ISSUE         |
| YOUR CONNECTION TO QUALITY & SERVICE                                |                                                                                                                                                                                                 | 837 Assembly       |                  | 1             |