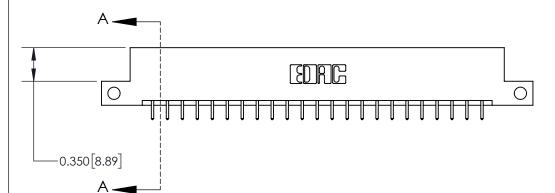

**Mounting Option** 

12-.128 (3.25) Dia. Side Mounting Holes

**See Accompanying Page for:** 

**Contact Bend Details** 

ISSUE NUMBER

ORIGINAL

1

| 837/887 Series High Temp Card Edge Connector<br>Contact Bend Detail |                                                                                                                                                                                                 | ACAD REFERENCE NO. | 837 ENG          | 3 MASTER      |
|---------------------------------------------------------------------|-------------------------------------------------------------------------------------------------------------------------------------------------------------------------------------------------|--------------------|------------------|---------------|
|                                                                     |                                                                                                                                                                                                 | DRAWN: J.LEE       | DATE: OCT. 06/09 |               |
|                                                                     |                                                                                                                                                                                                 | CHECKED:           | DATE:            |               |
| EDAC INC                                                            | THESE DRAWINGS AND SPECIFICATIONS ARE THE PROPERTY OF EDAC INC.,AND SHALL NOT BE REPRODUCED,OR COPIED OR USED AS THE BASIS FOR THE MANUFACTURE OR SALE OF APPARATUS WITHOUT WRITTEN PERMISSION. | SCALE: NTS         | SHEET            | 2 <b>OF</b> 2 |
| TORONTO, ONTARIO CANADA                                             |                                                                                                                                                                                                 | DRAWING NUMBER     | •                | ISSUE         |
| YOUR CONNECTION TO QUALITY & SERVICE                                |                                                                                                                                                                                                 | 837 Assembly       |                  | 1             |