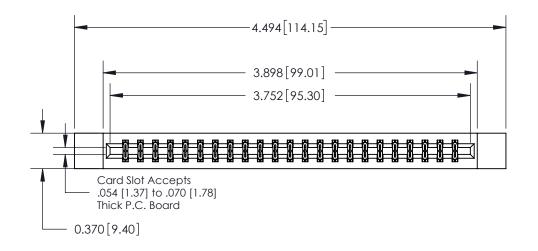

## **Contact Detail**

521-P.C. Tail .025 Sq.(0.64 Sq.) - Tail LG=.150(3.81)

.156 [3.96] Contact Spacing x .200 [5.08] Row Spacing

THIS IS A C.A.D. GENERATED DRAWING DO NOT MAKE MANUAL REVISIONS TO MASTER.

ISSUE NUMBER

ORIGINAL

837/887 Series High Temp Card Edge Connector Part Number: 837-046-521-212

YOUR CONNECTION TO QUALITY & SERVICE

**EDAC INC** TORONTO, ONTARIO CANADA

THESE DRAWINGS AND SPECIFICATIONS ARE THE PROPERTY OF EDAC INC.,AND SHALL NOT BE REPRODUCED, OR COPIED OR USED AS THE BASIS FOR THE MANUFACTURE OR SALE OF APPARATUS WITHOUT WRITTEN PERMISSION.