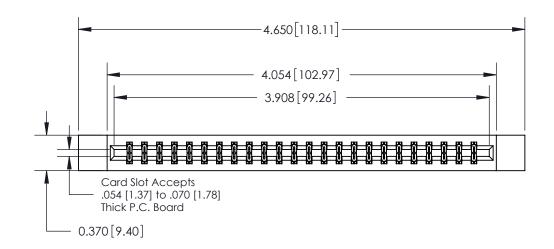

**Mounting Option** 

12-.128 (3.25) Dia. Side Mounting Holes

## **Contact Detail**

541-Wire Wrap .025 Sq.(0.64 Sq.) - Tail LG=.750(19.05)

.156 [3.96] Contact Spacing x .200 [5.08] Row Spacing





THIS IS A C.A.D. GENERATED DRAWING DO NOT MAKE MANUAL REVISIONS TO MASTER.



ISSUE NUMBER ORIGINAL



**See Accompanying Page for:** 

**Contact Bend Details** 

837/887 Series High Temp Card Edge Connector Part Number: 837-048-541-212



**EDAC INC** TORONTO, ONTARIO CANADA

THESE DRAWINGS AND SPECIFICATIONS ARE THE PROPERTY OF EDAC INC.,AND SHALL NOT BE REPRODUCED, OR COPIED OR USED AS THE BASIS FOR THE MANUFACTURE OR SALE OF APPARATUS WITHOUT WRITTEN PERMISSION.

| ACAD REFERENCE NO. 837 ENG MAST |                  |  |  |
|---------------------------------|------------------|--|--|
| DRAWN: J.LEE                    | DATE: OCT. 06/09 |  |  |
| CHECKED:                        | DATE:            |  |  |
| SCALE: NTS                      | SHEET 1 OF 2     |  |  |
| DRAWING NUMBER