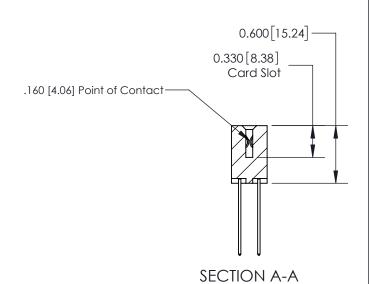

ISSUE NUMBER

ORIGINAL

1

| 837/887 Series High Temp Card Edge Connector<br>Contact Bend Detail |                                                                                                                                     | ACAD REFERENCE NO. | 837 ENG MASTER   |               |
|---------------------------------------------------------------------|-------------------------------------------------------------------------------------------------------------------------------------|--------------------|------------------|---------------|
|                                                                     |                                                                                                                                     | DRAWN: J.LEE       | DATE: OCT. 06/09 |               |
|                                                                     |                                                                                                                                     | CHECKED:           | DATE:            |               |
| EDAC INC                                                            | THESE DRAWINGS AND SPECIFICATIONS ARE THE PROPERTY OF EDAC INC.,AND SHALL NOT BE REPRODUCED, OR COPIED OR USED AS THE BASIS FOR THE | SCALE: NTS         | SHEET            | 2 <b>OF</b> 2 |
| TORONTO, ONTARIO CANADA                                             |                                                                                                                                     | DRAWING NUMBER     | •                | ISSUE         |
| YOUR CONNECTION TO QUALITY & SERVICE                                | MANUFACTURE OR SALE OF APPARATUS WITHOUT WRITTEN PERMISSION.                                                                        | 837 Assembly       |                  | 1             |