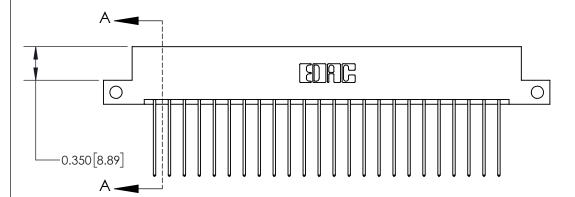

## **Contact Detail**

541-Wire Wrap .025 Sq.(0.64 Sq.) - Tail LG=.750(19.05)

.156 [3.96] Contact Spacing x .200 [5.08] Row Spacing

THIS IS A C.A.D. GENERATED DRAWING DO NOT MAKE MANUAL REVISIONS TO MASTER.