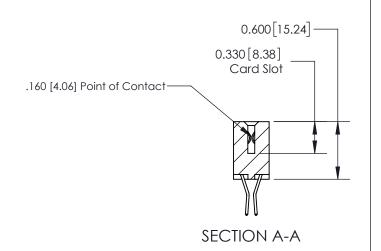

ISSUE NUMBER

ORIGINAL

1

| 837/887 Series High Temp Card Edge Connector<br>Contact Bend Detail |                                                                                                                                    | ACAD REFERENCE NO. | 837 ENG MASTER   |               |
|---------------------------------------------------------------------|------------------------------------------------------------------------------------------------------------------------------------|--------------------|------------------|---------------|
|                                                                     |                                                                                                                                    | DRAWN: J.LEE       | DATE: OCT. 06/09 |               |
|                                                                     |                                                                                                                                    | CHECKED:           | DATE:            |               |
| EDAC INC                                                            | THESE DRAWINGS AND SPECIFICATIONS ARE THE PROPERTY OF EDAC INC.,AND SHALL NOT BE REPRODUCED,OR COPIED OR USED AS THE BASIS FOR THE | SCALE: NTS         | SHEET            | 2 <b>OF</b> 2 |
| TORONTO, ONTARIO CANADA                                             |                                                                                                                                    | DRAWING NUMBER     | •                | ISSUE         |
| YOUR CONNECTION TO QUALITY & SERVICE                                | MANUFACTURE OR SALE OF APPARATUS WITHOUT WRITTEN PERMISSION.                                                                       | 837 Assembly       |                  | 1             |