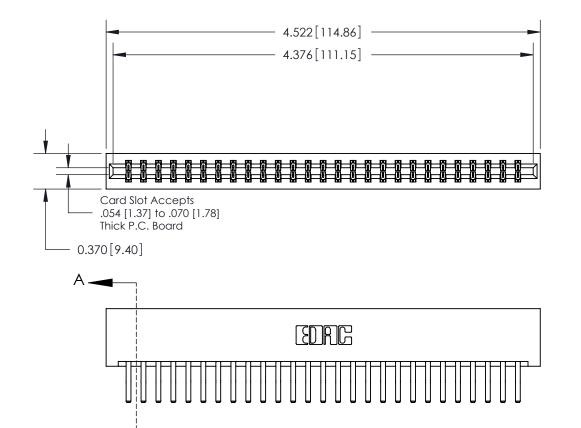

## **Contact Detail**

560-Extender Board Bend (Code 523 Contacts)

.156 [3.96] Contact Spacing x .200 [5.08] Row Spacing

THIS IS A C.A.D. GENERATED DRAWING DO NOT MAKE MANUAL REVISIONS TO MASTER.

ISSUE NUMBER

ORIGINAL

**See Accompanying Page for:** 

**Contact Bend Details** 

837/887 Series High Temp Card Edge Connector Part Number: 837-054-560-201

YOUR CONNECTION TO QUALITY & SERVICE

**EDAC INC** TORONTO, ONTARIO CANADA