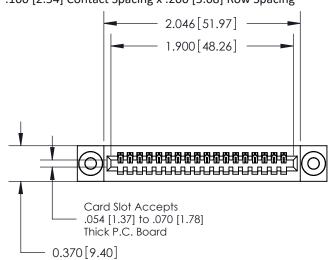

.240 [6.10] Point of Contact-

|                    | EDAC INC          |  |  |
|--------------------|-------------------|--|--|
|                    | TORONTO, ONTARIO  |  |  |
|                    | CANADA            |  |  |
| YOUR CONNECTION TO | QUALITY & SERVICE |  |  |

| ACAD REFERENCE NO. 842 ENG MASTER |                  |  |  |  |
|-----------------------------------|------------------|--|--|--|
| DRAWN: J.LEE                      | DATE: OCT. 06/09 |  |  |  |
| CHECKED:                          | DATE:            |  |  |  |
| SCALE: NTS                        | SHEET 1 OF 3     |  |  |  |
| DRAWING NUMBER                    | ISSUE            |  |  |  |