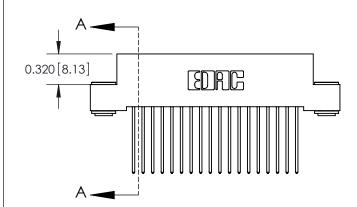

**SECTION A-A** 

842 Assembly

THIS IS A C.A.D. GENERATED DRAWING DO NOT MAKE MANUAL REVISIONS TO MASTER.

ISSUE NUMBER

ORIGINAL

1

| 842/892 Series High Temp Card Edge Connector<br>Contact Bend Detail |                                                                                                  | ACAD REFERENCE NO. 842 ENG MASTER |          |                         |  |
|---------------------------------------------------------------------|--------------------------------------------------------------------------------------------------|-----------------------------------|----------|-------------------------|--|
|                                                                     |                                                                                                  | DRAWN: J.LEE                      | DATE: OC | DATE: <b>OCT.</b> 06/09 |  |
|                                                                     |                                                                                                  | CHECKED:                          | DATE:    | DATE:                   |  |
| EDAC INC                                                            | THESE DRAWINGS AND SPECIFICATIONS                                                                | SCALE: NTS                        | SHEET    | 2 OF 3                  |  |
| TORONTO, ONTARIO                                                    | ARE THE PROPERTY OF EDAC INC.,AND SHALL NOT BE REPRODUCED,OR COPIED OR USED AS THE BASIS FOR THE | DRAWING NUMBER                    | •        | ISSUE                   |  |
| YOUR CONNECTION TO QUALITY & SERVICE                                | MANUFACTURE OR SALE OF APPARATUS                                                                 | 842 Assemb                        | ly       | 1                       |  |