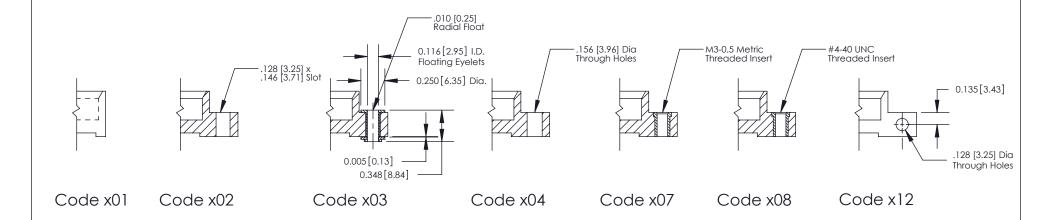

**Mounting Option** 

03-.116 (2.95) I.D. Floating Eyelets

THIS IS A C.A.D. GENERATED DRAWING DO NOT MAKE MANUAL REVISIONS TO MASTER

SSUE NUMBER

DRIGINAL

1

| 842/892 Series High Temp Card Edge Connector<br>Mounting Options |                                                                                      | ACAD REFERENCE NO. 842 ENG MASTER |             |         |           |
|------------------------------------------------------------------|--------------------------------------------------------------------------------------|-----------------------------------|-------------|---------|-----------|
|                                                                  |                                                                                      | DRAWN:                            | J.LEE       | DATE: O | CT. 06/09 |
|                                                                  |                                                                                      | CHECKED:                          |             | DATE:   |           |
|                                                                  | TORONTO, ONTARIO ARE THE PROPERTY OF EDAC INC.,AND SHALL NOT BE REPRODUCED,OR COPIED | SCALE:                            | NTS         | SHEET ; | 3 OF 3    |
| I   S   I   G   TORONTO, ONTARIO                                 |                                                                                      | DRAWING                           | NUMBER      |         | ISSUE     |
| YOUR CONNECTION TO QUALITY & SERVICE                             | MANUFACTURE OR SALE OF APPARATUS                                                     | 8                                 | 42 Assembly |         | 1         |