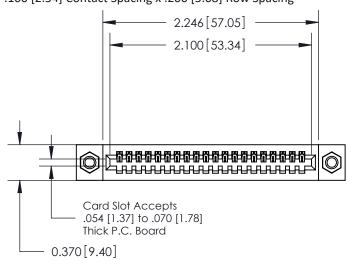

.240 [6.10] Point of Contact-

842/892 Series High Temp Card Edge Connector Part Number: 842-020-541-107

YOUR CONNECTION TO QUALITY & SERVICE

| ACAD REFERENCE NO | . 842 ENG MASTER |  |  |  |
|-------------------|------------------|--|--|--|
| DRAWN: J.LEE      | DATE: OCT. 06/09 |  |  |  |
| CHECKED:          | DATE:            |  |  |  |
| SCALE: NTS        | SHEET 1 OF 3     |  |  |  |
| DRAWING NUMBER    | ISSUE            |  |  |  |