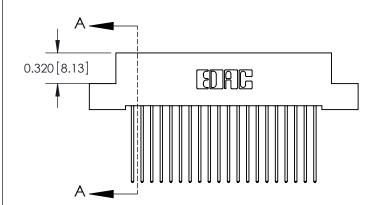

SECTION A-A

842 Assembly

THIS IS A C.A.D. GENERATED DRAWING DO NOT MAKE MANUAL REVISIONS TO MASTER.

ISSUE NUMBER

ORIGINAL

1

| 842/892 Series High Temp Card Edge Connector<br>Contact Bend Detail |                                                                                                        | ACAD REFERENCE NO. 842 ENG MASTER |          |                  |  |
|---------------------------------------------------------------------|--------------------------------------------------------------------------------------------------------|-----------------------------------|----------|------------------|--|
|                                                                     |                                                                                                        | DRAWN: J.LEE                      | DATE: OC | DATE: OCT. 06/09 |  |
|                                                                     |                                                                                                        | CHECKED:                          | DATE:    | DATE:            |  |
| EDAC INC                                                            | THESE BROWNINGS AND SECULIORITIONS                                                                     | SCALE: NTS                        | SHEET    | 2 OF 3           |  |
| TORONTO, ONTARIO                                                    | ARE THE PROPERTY OF EDAC INC.,AND<br>SHALL NOT BE REPRODUCED,OR COPIED<br>OR USED AS THE BASIS FOR THE | DRAWING NUMBER                    | •        | ISSUE            |  |
| YOUR CONNECTION TO QUALITY & SERVICE                                | MANUFACTURE OR SALE OF APPARATUS                                                                       | 842 Assemb                        | ly       | 1                |  |