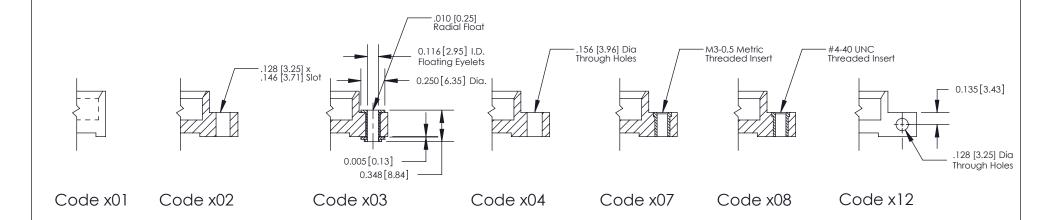

**Mounting Option** 

07-M3-0.5 Metric Threaded Inserts

THIS IS A C.A.D. GENERATED DRAWING DO NOT MAKE MANUAL REVISIONS TO MASTER

SSUE NUMBER

DRIGINAL

1

| 842/892 Series High Temp Card Edge Connector<br>Mounting Options |                                                                                                                                     | ACAD REFERENCE NO. 842 ENG MASTER |             |         |           |
|------------------------------------------------------------------|-------------------------------------------------------------------------------------------------------------------------------------|-----------------------------------|-------------|---------|-----------|
|                                                                  |                                                                                                                                     | DRAWN:                            | J.LEE       | DATE: O | CT. 06/09 |
|                                                                  |                                                                                                                                     | CHECKED:                          |             | DATE:   |           |
|                                                                  | THESE DRAWINGS AND SPECIFICATIONS ARE THE PROPERTY OF EDAC INC.,AND SHALL NOT BE REPRODUCED,OR COPIED OR LISED AS THE BASIS FOR THE | SCALE:                            | NTS         | SHEET : | 3 OF 3    |
| I   S   I   G   TORONTO, ONTARIO                                 |                                                                                                                                     | DRAWING                           | NUMBER      |         | ISSUE     |
| YOUR CONNECTION TO QUALITY & SERVICE                             | MANUFACTURE OR SALE OF APPARATUS                                                                                                    | 8                                 | 42 Assembly |         | 1         |