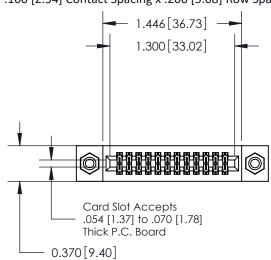

## **Contact Detail**

544-Wire Wrap .050x.025(1.27x0.64) - Tail LG=.760(19.30) .100 [2.54] Contact Spacing x .200 [5.08] Row Spacing

**See Accompanying Pages for:** 

- **Contact Bend Details**
- **Mounting Options**

.240 [6.10] Point of Contact-

842/892 Series High Temp Card Edge Connector Part Number: 842-024-544-208

CANADA

J.LEE DATE: OCT. 06/09 SHEET 1 OF 3

842 Assembly

842 ENG MASTER

THIS IS A C.A.D. GENERATED DRAWING DO NOT MAKE MANUAL REVISIONS TO MASTER