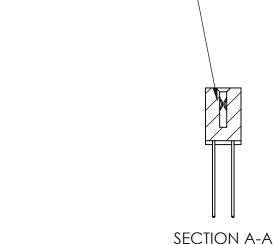

ORIGINAL (1)

| 842/892 Series High Temp Card Edge Connector<br>Contact Bend Detail |                                                                                                 | ACAD REFERENCE NO. 842 ENG MASTER |             |                  |        |
|---------------------------------------------------------------------|-------------------------------------------------------------------------------------------------|-----------------------------------|-------------|------------------|--------|
|                                                                     |                                                                                                 | DRAWN:                            | J.LEE       | DATE: OCT. 06/09 |        |
|                                                                     |                                                                                                 | CHECKED:                          |             | DATE:            |        |
| EDAC INC                                                            | THESE DRAWINGS AND SPECIFICATIONS ARE THE PROPERTY OF EDAC INCAND                               | SCALE:                            | NTS         | SHEET :          | 2 OF 3 |
| TORONTO, ONTARIO                                                    | SHALL NOT BE REPRODUCED,OR COPIED OR USED AS THE BASIS FOR THE MANUFACTURE OR SALE OF APPARATUS | DRAWING                           | NUMBER      |                  | ISSUE  |
| YOUR CONNECTION TO QUALITY & SERVICE                                |                                                                                                 | 8                                 | 42 Assembly |                  | 1      |