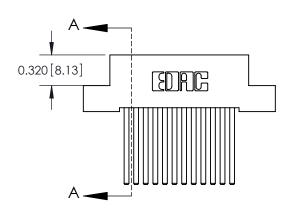

ORIGINAL (1)

| 842/892 Series High Temp Card Edge Connector<br>Contact Bend Detail |                                                                                                 | ACAD REFERENCE NO. 842 ENG MASTER |             |                  |        |
|---------------------------------------------------------------------|-------------------------------------------------------------------------------------------------|-----------------------------------|-------------|------------------|--------|
|                                                                     |                                                                                                 | DRAWN:                            | J.LEE       | DATE: OCT. 06/09 |        |
|                                                                     |                                                                                                 | CHECKED:                          |             | DATE:            |        |
| EDAC INC                                                            | THESE DRAWINGS AND SPECIFICATIONS ARE THE PROPERTY OF EDAC INCAND                               | SCALE:                            | NTS         | SHEET :          | 2 OF 3 |
| TORONTO, ONTARIO                                                    | SHALL NOT BE REPRODUCED,OR COPIED OR USED AS THE BASIS FOR THE MANUFACTURE OR SALE OF APPARATUS | DRAWING                           | NUMBER      |                  | ISSUE  |
| YOUR CONNECTION TO QUALITY & SERVICE                                |                                                                                                 | 8                                 | 42 Assembly |                  | 1      |