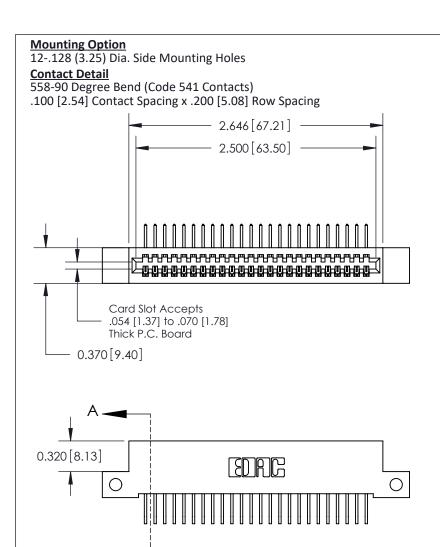

## **See Accompanying Pages for:**

- **Contact Bend Details**
- **Mounting Options**

842/892 Series High Temp Card Edge Connector Part Number: 842-024-558-112

| ACAD REFERENCE NO | 842 ENG MASTER   |  |  |  |
|-------------------|------------------|--|--|--|
| DRAWN: J.LEE      | DATE: OCT. 06/09 |  |  |  |
| CHECKED:          | DATE:            |  |  |  |
| SCALE: NTS        | SHEET 1 OF 3     |  |  |  |
| DRAWING NUMBER    | ISSUE            |  |  |  |

THIS IS A C.A.D. GENERATED DRAWING DO NOT MAKE MANUAL REVISIONS TO MASTER

ISSUE NUMBER

ORIGINAL

1

| 842/892 Series High Temp Card Edge Co<br>Mounting Options  | DRAWN: J.LEE DATE: OCT. 06/09  CHECKED: DATE: |
|------------------------------------------------------------|-----------------------------------------------|
| EDAC INC THESE DRAWINGS AND S ARE THE PROPERTY OF          |                                               |
|                                                            | DUCED,OR COPIED DRAWING NUMBER ISSUE          |
| YOUR CONNECTION TO QUALITY & SERVICE WITHOUT WRITTEN PERMI |                                               |