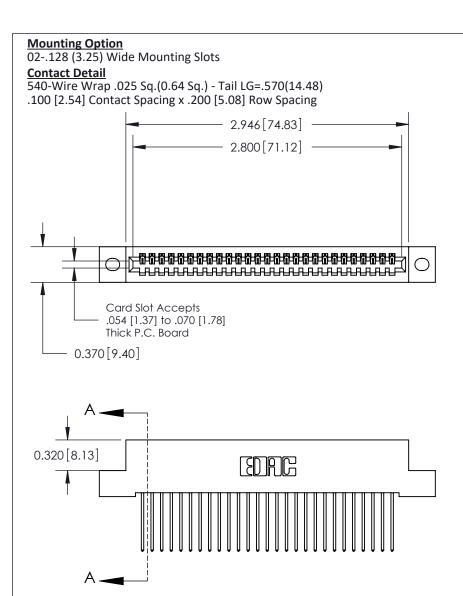

THIS IS A C.A.D. GENERATED DRAWING DO NOT MAKE MANUAL REVISIONS TO MASTER

ISSUE NUMBER

ORIGINAL

1

| 842/892 Series High Temp Card Edge Con<br>Mounting Options   | nnector   ACAD REFERENCE NO. 842 ENG MASTE |
|--------------------------------------------------------------|--------------------------------------------|
| EDAC INC THESE DRAWINGS AND SPI                              |                                            |
|                                                              | uced,or copied drawing number issue        |
| YOUR CONNECTION TO QUALITY & SERVICE WITHOUT WRITTEN PERMISS |                                            |