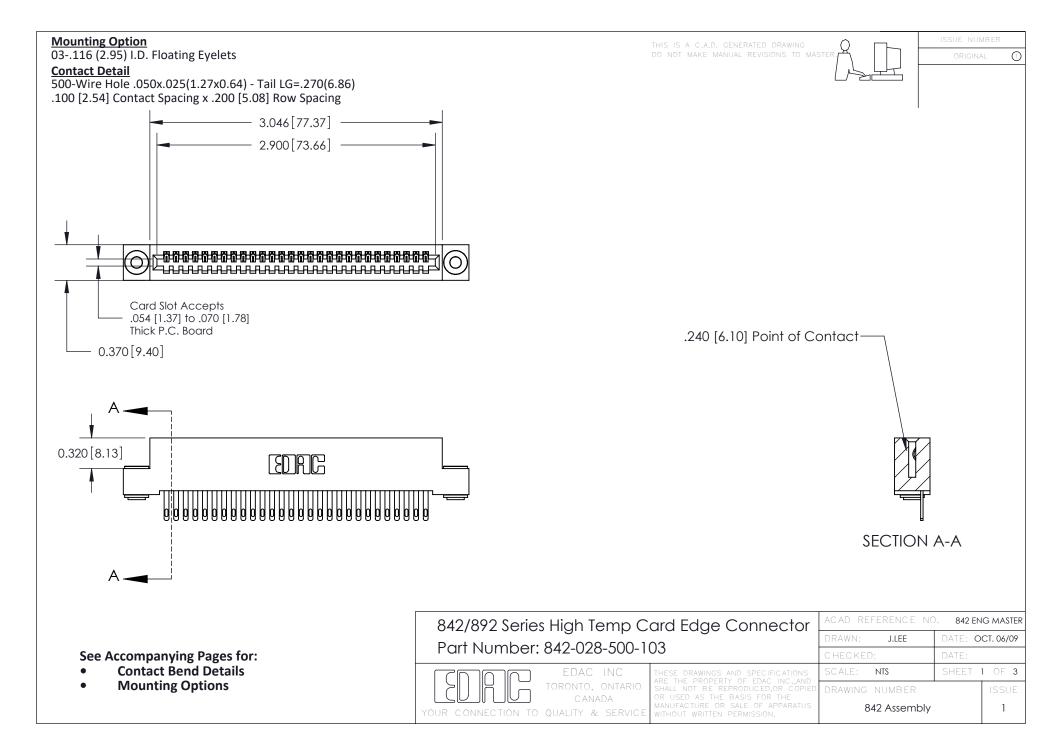

THIS IS A C.A.D. GENERATED DRAWING DO NOT MAKE MANUAL REVISIONS TO MASTER

ORIGINAL (1)



| 842/892 Series High Temp Card Edge Connector<br>Contact Bend Detail |                                                                                                 | ACAD REFERENCE NO. 842 ENG MASTER |             |                  |        |
|---------------------------------------------------------------------|-------------------------------------------------------------------------------------------------|-----------------------------------|-------------|------------------|--------|
|                                                                     |                                                                                                 | DRAWN:                            | J.LEE