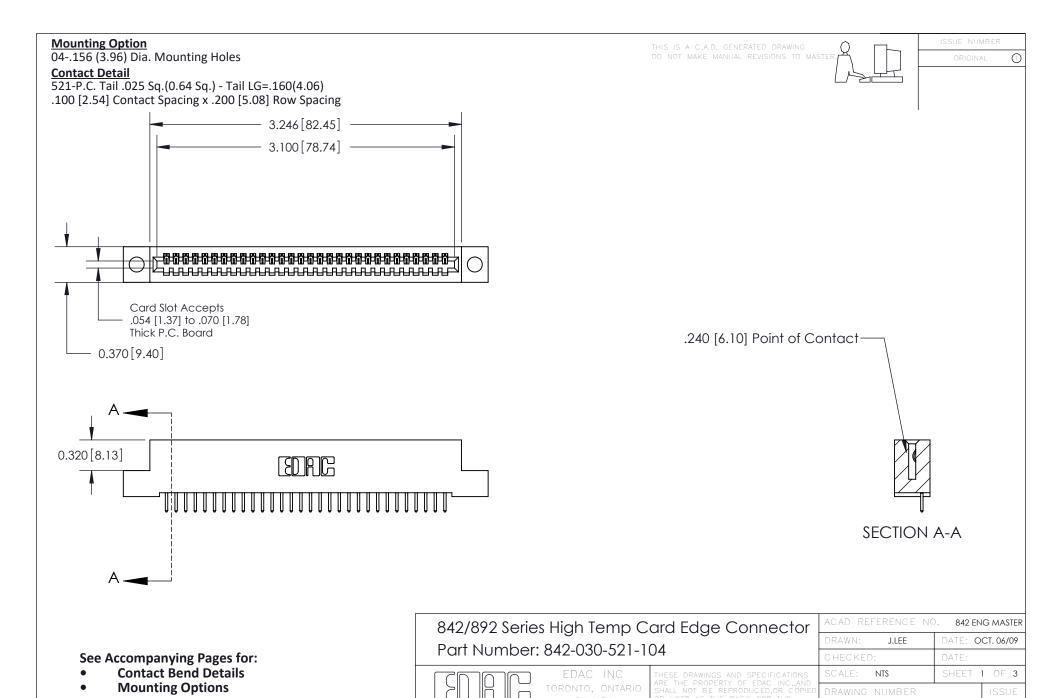

YOUR CONNECTION TO QUALITY & SERVICE

842 Assembly

THIS IS A C.A.D. GENERATED DRAWING DO NOT MAKE MANUAL REVISIONS TO MASTER

ORIGINAL (1)



| 842/892 Series High Temp Card Edge Connector<br>Contact Bend Detail |                                                                                                  | ACAD REFERENCE NO. 842 ENG MASTER |             |                  |        |
|---------------------------------------------------------------------|--------------------------------------------------------------------------------------------------|-----------------------------------|-------------|------------------|--------|
|                                                                     |