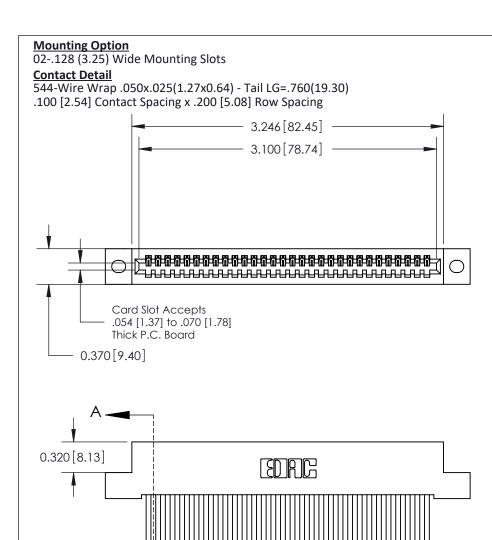

## **See Accompanying Pages for:**

- **Contact Bend Details**
- **Mounting Options**

842/892 Series High Temp Card Edge Connector Part Number: 842-030-544-102

YOUR CONNECTION TO QUALITY & SERVICE

CANADA

THIS IS A C.A.D. GENERATED DRAWING DO NOT MAKE MANUAL REVISIONS TO MASTER

THIS IS A C.A.D. GENERATED DRAWING
DO NOT MAKE MANUAL REVISIONS TO MASTER

ISSUE NUMBER

ORIGINAL

1

| 842/892 Series High Temp Card Edge Co<br>Mounting Options  | DRAWN: J.LEE DATE: OCT. 06/09  CHECKED: DATE: |
|------------------------------------------------------------|-----------------------------------------------|
| EDAC INC THESE DRAWINGS AND S ARE THE PROPERTY OF          |                                               |
|                                                            | DUCED,OR COPIED DRAWING NUMBER ISSUE          |
| YOUR CONNECTION TO QUALITY & SERVICE WITHOUT WRITTEN PERMI |                                               |