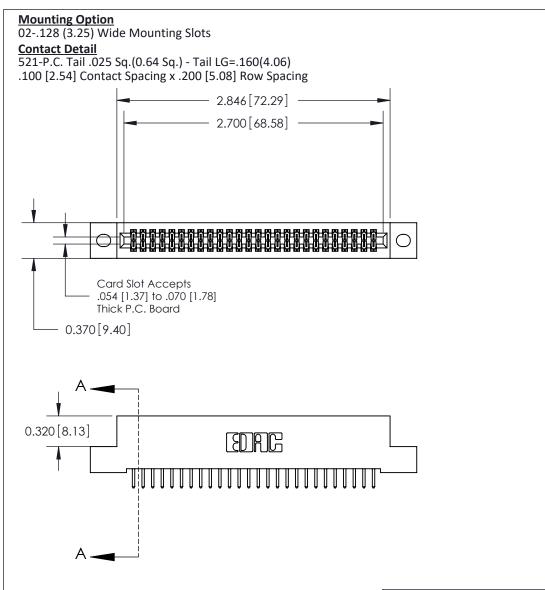

THIS IS A C.A.D. GENERATED DRAWING
DO NOT MAKE MANUAL REVISIONS TO MASTER

ISSUE NUMBER

ORIGINAL

1

| 842/892 Series High Temp Card Edge Co<br>Mounting Options  | DRAWN: J.LEE DATE: OCT. 06/09  CHECKED: DATE: |
|------------------------------------------------------------|-----------------------------------------------|
| EDAC INC THESE DRAWINGS AND S ARE THE PROPERTY OF          |                                               |
|                                                            | DUCED,OR COPIED DRAWING NUMBER ISSUE          |
| YOUR CONNECTION TO QUALITY & SERVICE WITHOUT WRITTEN PERMI |                                               |