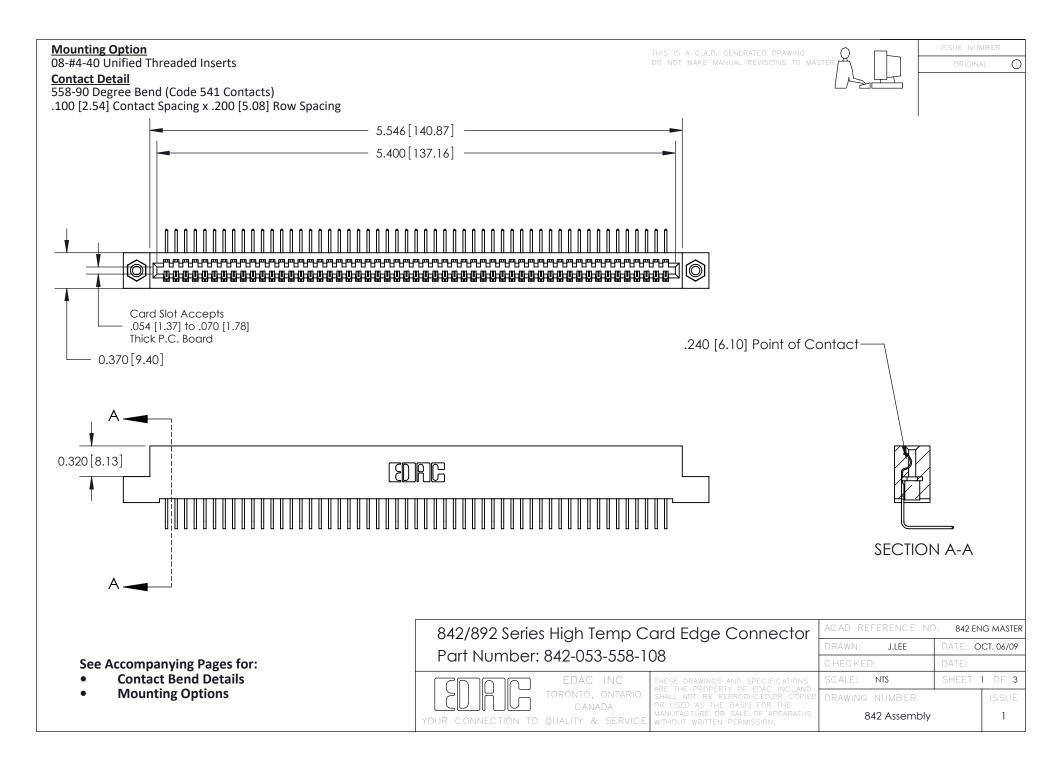

THIS IS A C.A.D. GENERATED DRAWING DO NOT MAKE MANUAL REVISIONS TO MASTER

ORIGINAL (1)



| 842/892 Series High Temp Card Edge Connector<br>Contact Bend Detail |                                                                                                 | ACAD REFERENCE NO. 842 ENG MASTER |             |                  |        |
|---------------------------------------------------------------------|-------------------------------------------------------------------------------------------------|-----------------------------------|-------------|------------------|--------|
|                                                                     |                                                                                                 | DRAWN:                            | J.LEE