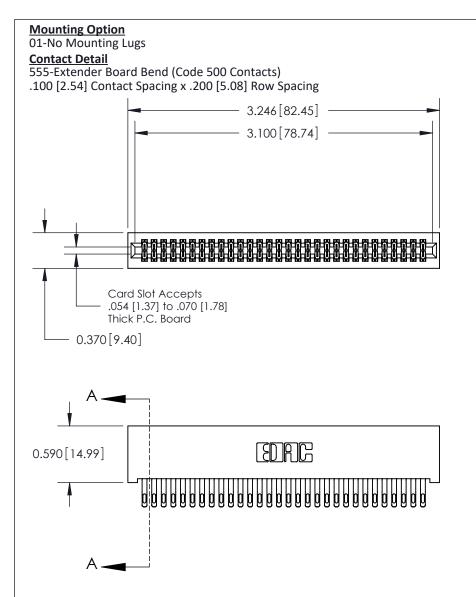

## **See Accompanying Pages for:**

- **Contact Bend Details**
- **Mounting Options**

THIS IS A C.A.D. GENERATED DRAWING DO NOT MAKE MANUAL REVISIONS TO MASTER

ORIGINAL (1)

| 842/892 Series High Temp Card Edge Connector<br>Contact Bend Detail |                                                                                                 | ACAD REFERENCE NO. 842 ENG MASTER |             |                  |        |
|---------------------------------------------------------------------|-------------------------------------------------------------------------------------------------|-----------------------------------|-------------|------------------|--------|
|                                                                     |                                                                                                 | DRAWN:                            | J.LEE       | DATE: OCT. 06/09 |        |
|                                                                     |                                                                                                 | CHECKED:                          |             | DATE:            |        |
| EDAC INC                                                            | THESE DRAWINGS AND SPECIFICATIONS ARE THE PROPERTY OF EDAC INCAND                               | SCALE:                            | NTS         | SHEET :          | 2 OF 3 |
| TORONTO, ONTARIO                                                    | SHALL NOT BE REPRODUCED,OR COPIED OR USED AS THE BASIS FOR THE MANUFACTURE OR SALE OF APPARATUS | DRAWING                           | NUMBER      |                  | ISSUE  |
| YOUR CONNECTION TO QUALITY & SERVICE                                |                                                                                                 | 8                                 | 42 Assembly |                  | 1      |