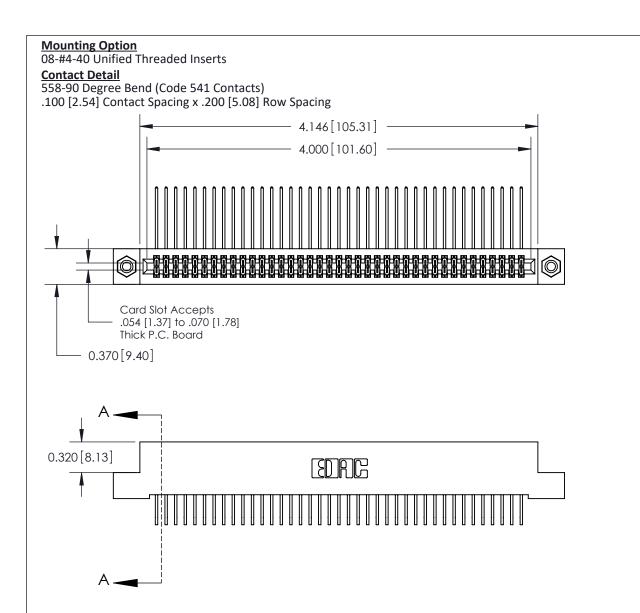

## **See Accompanying Pages for:**

- **Contact Bend Details**
- **Mounting Options**

842/892 Series High Temp Card Edge Connector Part Number: 842-078-558-208

| ACAD REFERENCE N | 842 ENG MASTER   |  |  |  |
|------------------|------------------|--|--|--|
| DRAWN: J.LEE     | DATE: OCT. 06/09 |  |  |  |
| CHECKED:         | DATE:            |  |  |  |
| SCALE: NTS       | SHEET 1 OF 3     |  |  |  |
| DRAWING NUMBER   | ISSUE            |  |  |  |