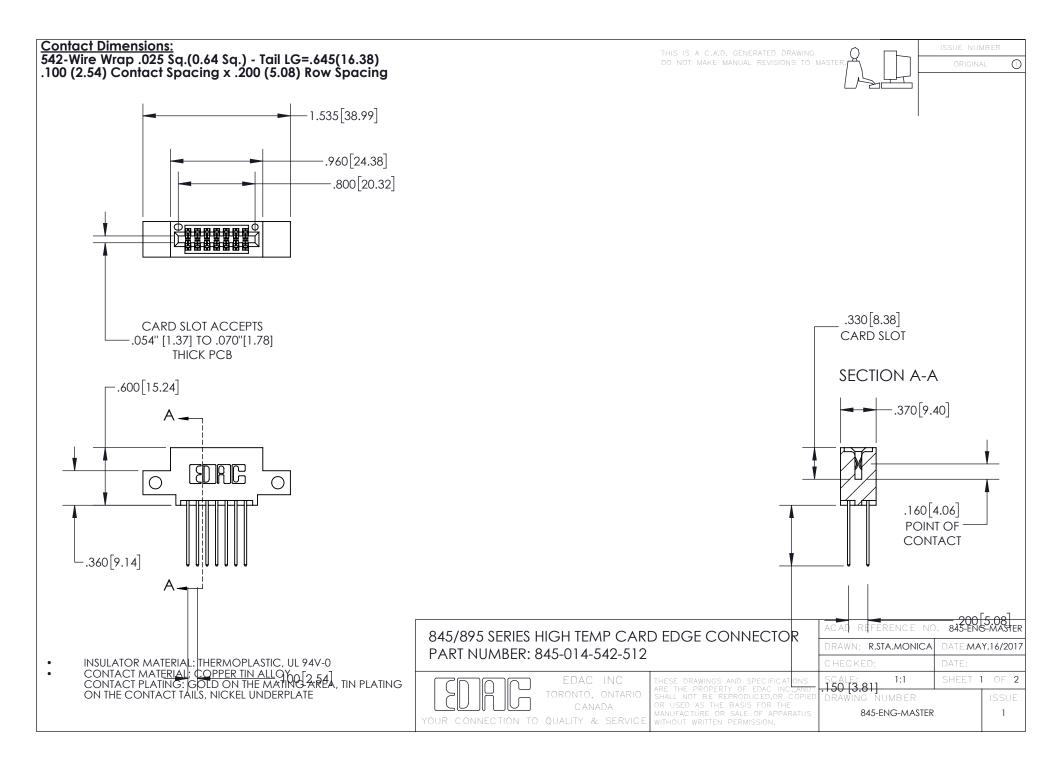

- INSULATOR MATERIAL: THERMOPLASTIC POLYESTER, UL 94V-0 DAP MATERIAL AVAILABLE UPON REQUEST
- CONTACT MATERIAL; COPPER ALLOY

CONTACT PLATING: GOLD ON THE MATING AREA, TIN PLATING ON THE CONTACT TAILS, NICKEL UNDERPLATE

## 845/895 SERIES HIGH TEMP CARD EDGE CONNECTOR CONTACT CODE 555,556,558,559,560 DIMENSIONS

YOUR CONNECTION TO QUALITY & SERVICE

|   | ACAD REFERENCE NO. 845-ENG-MASTER |                          |
|---|-----------------------------------|--------------------------|
|   | DRAWN: R.STA.MONICA               | DATE: <b>MAY.16/2017</b> |
|   | CHECKED:                          | DATE:                    |
|   | SCALE: 1:1                        | SHEET 2 OF 2             |
| D | DRAWING NUMBER                    | ISSUE                    |

845-ENG-MASTER