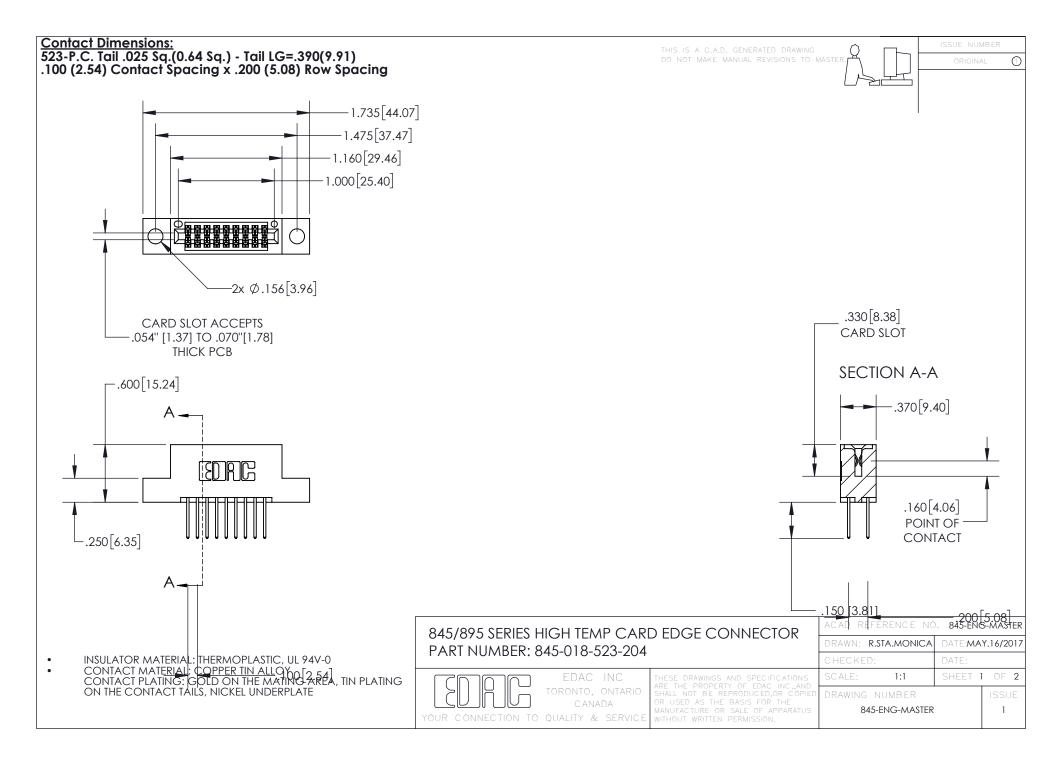

- INSULATOR MATERIAL: THERMOPLASTIC POLYESTER, UL 94V-0 DAP MATERIAL AVAILABLE UPON REQUEST
- CONTACT MATERIAL; COPPER ALLOY

CONTACT PLATING: GOLD ON THE MATING AREA, TIN PLATING ON THE CONTACT TAILS, NICKEL UNDERPLATE

## 845/895 SERIES HIGH TEMP CARD EDGE CONNECTOR CONTACT CODE 555,556,558,559,560 DIMENSIONS

YOUR CONNECTION TO QUALITY & SERVICE

|   | ACAD REFERENCE NO. 845-ENG-MASTER |                          |
|---|-----------------------------------|--------------------------|
|   | DRAWN: R.STA.MONICA               | DATE: <b>MAY.16/2017</b> |
|   | CHECKED:                          | DATE:                    |
|   | SCALE: 1:1                        | SHEET 2 OF 2             |
| D | DRAWING NUMBER                    | ISSUE                    |

845-ENG-MASTER