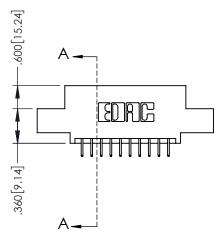

.330[8.38] CARD SLOT

.200 5.08

**SECTION A-A** 

—.370<sup>[9.40]</sup>

.160 4.06 POINT OF CONTACT

1

| 845/895 SERIES | HIGH TEMP   | CARD  | <b>EDGE</b> | CONNEC | CTOR |
|----------------|-------------|-------|-------------|--------|------|
| PART NUMBER:   | 845-020-525 | 5-504 |             |        |      |

845/895 SERIES HIGH TEMP CARD EDGE CONNECTOR CONTACT CODE 555,556,558,559,560 DIMENSIONS

YOUR CONNECTION TO QUALITY & SERVICE

|         | ACAD REFERENCE NO. 845-ENG-MASTER |                    |  |  |  |
|---------|-----------------------------------|--------------------|--|--|--|
|         | DRAWN: R.STA.MONICA               | A DATE:MAY.16/2017 |  |  |  |
|         | CHECKED:                          | DATE:              |  |  |  |
| D<br>ED | SCALE: 1:1                        | SHEET 2 OF 2       |  |  |  |
|         | DRAWING NUMBER                    | ISSUE              |  |  |  |