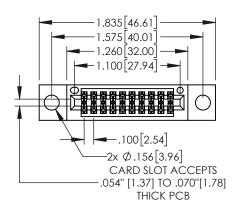

Contact Dimensions: 525-P.C. Tail .018 Sq.(0.46 Sq.) - Tail LG=.150(3.81) .100 (2.54) Contact Spacing x .200 (5.08) Row Spacing

- INSULATOR MATERIAL: THERMOPLASTIC, UL 94V-0
  - CONTACT MATERIAL; COPPER TIN ALLOY CONTACT PLATING: GOLD ON THE MATING AREA, TIN PLATING ON THE CONTACT TAILS, NICKEL UNDERPLATE

.330[8.38] CARD SLOT

.200 5.08

**SECTION A-A** 

—.370<sup>[9.40]</sup>

.160 4.06 POINT OF CONTACT

1

| 845/895 SERIES | HIGH TEMP   | CARD  | <b>EDGE</b> | CONNEC | CTOR |
|----------------|-------------|-------|-------------|--------|------|
| PART NUMBER:   | 845-020-525 | 5-504 |             |        |      |