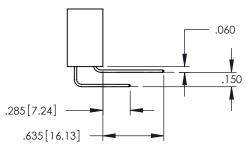

PLATE



.330[8.38] CARD SLOT

.200 5.08

**SECTION A-A** 

—.370<sup>[9.40]</sup>

.160 4.06 POINT OF CONTACT

1

| 845/895 SERIES | HIGH TEMP   | CARD  | <b>EDGE</b> | CONNEC | CTOR |
|----------------|-------------|-------|-------------|--------|------|
| PART NUMBER:   | 845-020-525 | 5-504 |             |        |      |



| ACAD REFERENCE NO. 845-ENG-MASTER |         |           |  |  |
|-----------------------------------|---------|-----------|--|--|
| DRAWN: R.STA.MONICA               | DATE:MA | Y.16/2017 |  |  |
| CHECKED:                          | DATE:   |           |  |  |
| SCALE: 1:1                        | SHEET ' | OF 2      |  |  |
| DRAWING NUMBER                    |         | ISSUE     |  |  |
| 845-ENG-MASTER                    | 1       |           |  |  |











## **Contact Code 558**

## **Contact Code 559**

## **Contact Code 560**

INSULATOR MATERIAL: THERMOPLASTIC POLYESTER, UL 94V-0 DAP MATERIAL AVAILABLE UPON REQUEST

CONTACT MATERIAL; COPPER ALLOY CONTACT PLATING: GOLD ON THE MATING AREA, TIN PLATING ON THE CONTACT TAILS, NICKEL UNDERPLATE

845/895 SERIES HIGH TEMP CARD EDGE CONNECTOR CONTACT CODE 555,556,558,559,560 DIMENSIONS

YOUR CONNECTION TO QUALITY & SERVICE

|         | ACAD REFERENCE NO. 845-ENG-MASTER |                    |  |  |  |
|---------|-----------------------------------|--------------------|--|--|--|
|         | DRAWN: R.STA.MONICA               | A DATE:MAY.16/2017 |  |  |  |
|         | CHECKED:                          | DATE:              |  |  |  |
| D<br>ED | SCALE: 1:1                        | SHEET 2 OF 2