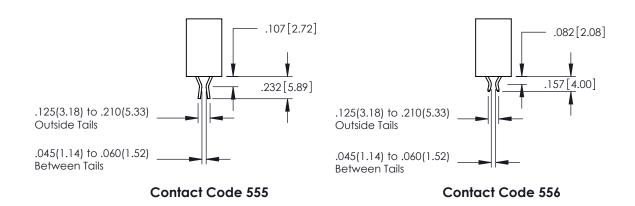

845/895 SERIES HIGH TEMP CARD EDGE CONNECTOR CONTACT CODE 555,556,558,559,560 DIMENSIONS

YOUR CONNECTION TO QUALITY & SERVICE

|         | ACAD REFERENCE NO. 845-ENG-MASTER |                    |  |  |  |
|---------|-----------------------------------|--------------------|--|--|--|
|         | DRAWN: R.STA.MONICA               | A DATE:MAY.16/2017 |  |  |  |
|         | CHECKED:                          | DATE:              |  |  |  |
| D<br>ED | SCALE: 1:1                        | SHEET 2 OF 2       |  |  |  |
|         | DRAWING NUMBER                    | ISSUE              |  |  |  |