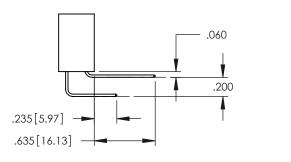

ERPLATE



.330[8.38] CARD SLOT

.200 5.08

**SECTION A-A** 

—.370<sup>[9.40]</sup>

.160 4.06 POINT OF CONTACT

1

| 845/895 SERIES | HIGH TEMP   | CARD  | <b>EDGE</b> | CONNEC | CTOR |
|----------------|-------------|-------|-------------|--------|------|
| PART NUMBER:   | 845-020-525 | 5-504 |             |        |      |



| ACAD REFERENCE NO. 845-ENG-MASTER |         |           |  |  |
|-----------------------------------|---------|-----------|--|--|
| DRAWN: R.STA.MONICA               | DATE:MA | Y.16/2017 |  |  |
| CHECKED:                          | DATE:   |           |  |  |
| SCALE: 1:1                        | SHEET ' | OF 2      |  |  |
| DRAWING NUMBER                    |         | ISSUE     |  |  |
| 845-ENG-MASTER                    | 1       |           |  |  |











## **Contact Code 558**

## **Contact Code 559**

## **Contact Code 560**

INSULATOR MATERIAL: THERMOPLASTIC POLYESTER, UL 94V-0 DAP MATERIAL AVAILABLE UPON REQUEST

CONTACT MATERIAL; COPPER ALLOY CONTACT PLATING: GOLD ON THE MATING AREA, TIN PLATING ON THE CONTACT TAILS, NICKEL UNDERPLATE

845/895 SERIES HIGH TEMP CARD EDGE CONNECTOR CONTACT CODE 555,556,558,559,560 DIMENSIONS

YOUR CONNECTION TO QUALITY & SERVICE

|         | ACAD REFERENCE NO. 845-ENG-MASTER |                    |  |  |  |
|---------|-----------------------------------|--------------------|--|--|--|
|         | DRAWN: R.STA.MONICA               | A DATE:MAY.16/2017 |  |  |  |
|         | CHECKED:                          | DATE:              |  |  |  |
| D<br>ED | SCALE: 1:1                        | SHEET 2 OF 2