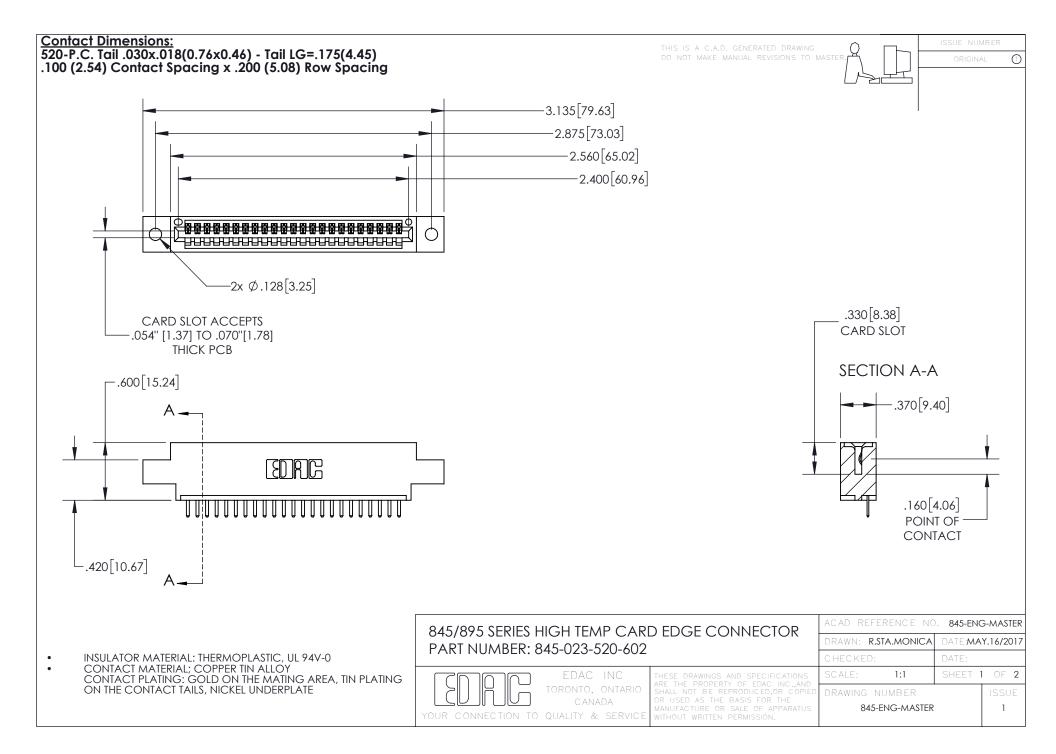

- INSULATOR MATERIAL: THERMOPLASTIC POLYESTER, UL 94V-0 DAP MATERIAL AVAILABLE UPON REQUEST
- CONTACT MATERIAL; COPPER ALLOY

CONTACT PLATING: GOLD ON THE MATING AREA, TIN PLATING ON THE CONTACT TAILS, NICKEL UNDERPLATE