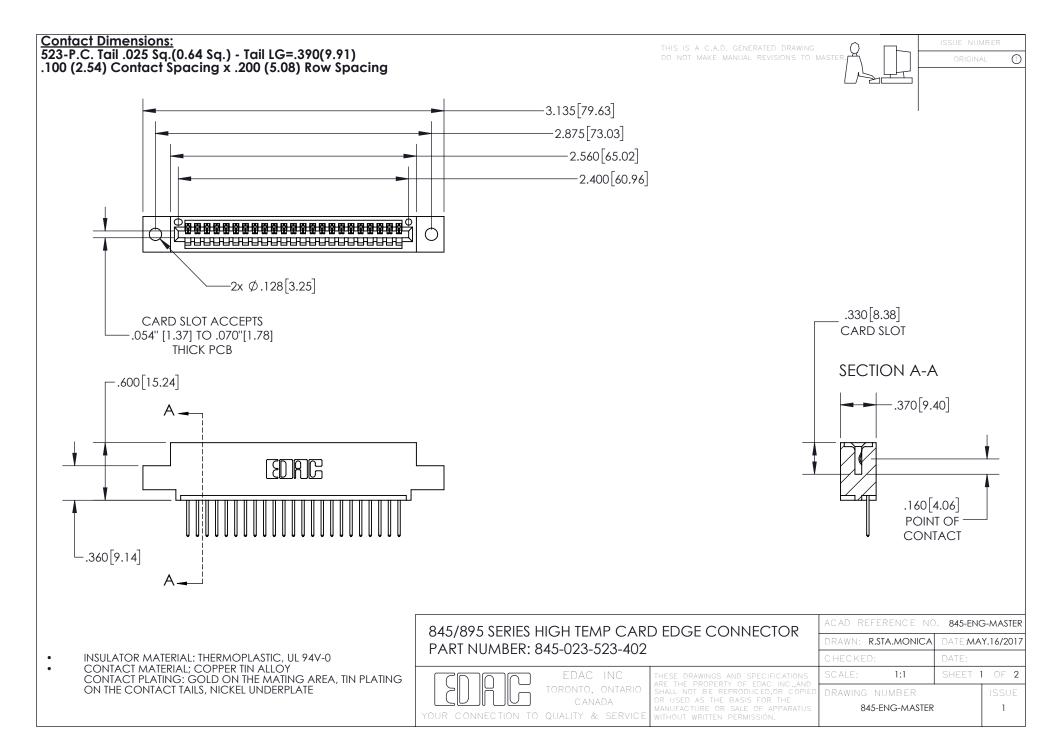

- INSULATOR MATERIAL: THERMOPLASTIC POLYESTER, UL 94V-0 DAP MATERIAL AVAILABLE UPON REQUEST
- CONTACT MATERIAL; COPPER ALLOY

CONTACT PLATING: GOLD ON THE MATING AREA, TIN PLATING ON THE CONTACT TAILS, NICKEL UNDERPLATE

## 845/895 SERIES HIGH TEMP CARD EDGE CONNECTOR CONTACT CODE 555,556,558,559,560 DIMENSIONS

YOUR CONNECTION TO QUALITY & SERVICE

|   | ACAD REFERENCE NO. 845-ENG-MASTER |                  |
|---|-----------------------------------|------------------|
|   | DRAWN: R.STA.MONICA               | DATE:MAY.16/2017 |
|   | CHECKED:                          | DATE:            |
| D | SCALE: 1:1                        | SHEET 2 OF 2     |
|   | DRAWING NUMBER                    | ISSUE            |

845-ENG-MASTER