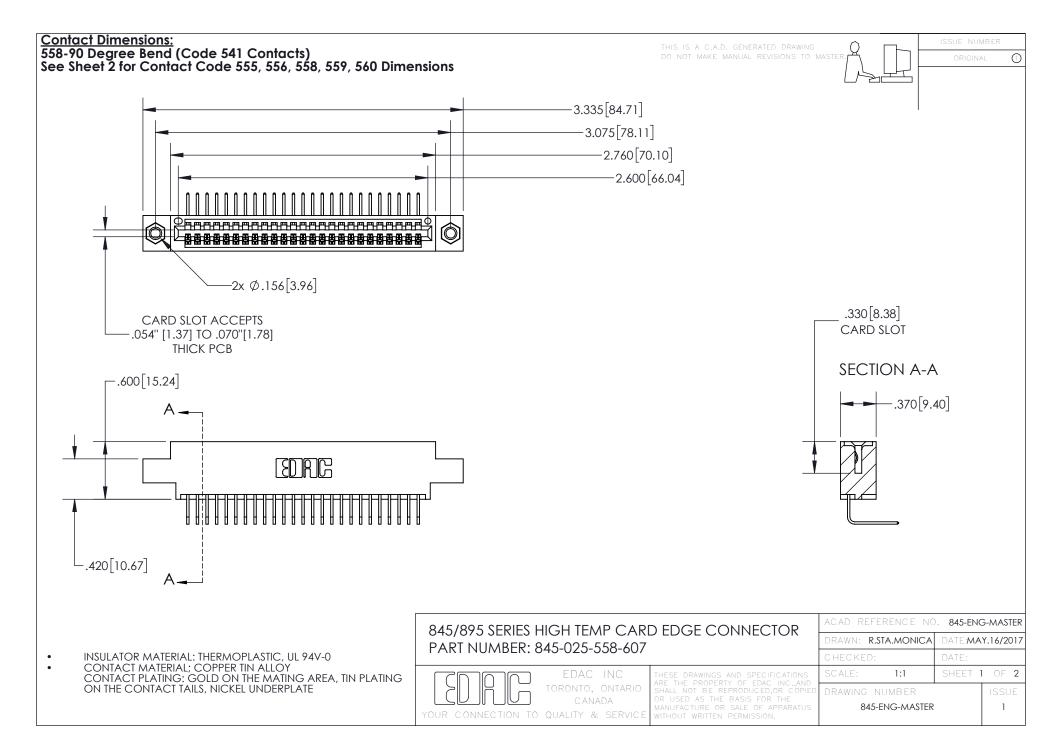

- INSULATOR MATERIAL: THERMOPLASTIC POLYESTER, UL 94V-0 DAP MATERIAL AVAILABLE UPON REQUEST
- CONTACT MATERIAL; COPPER ALLOY

CONTACT PLATING: GOLD ON THE MATING AREA, TIN PLATING ON THE CONTACT TAILS, NICKEL UNDERPLATE