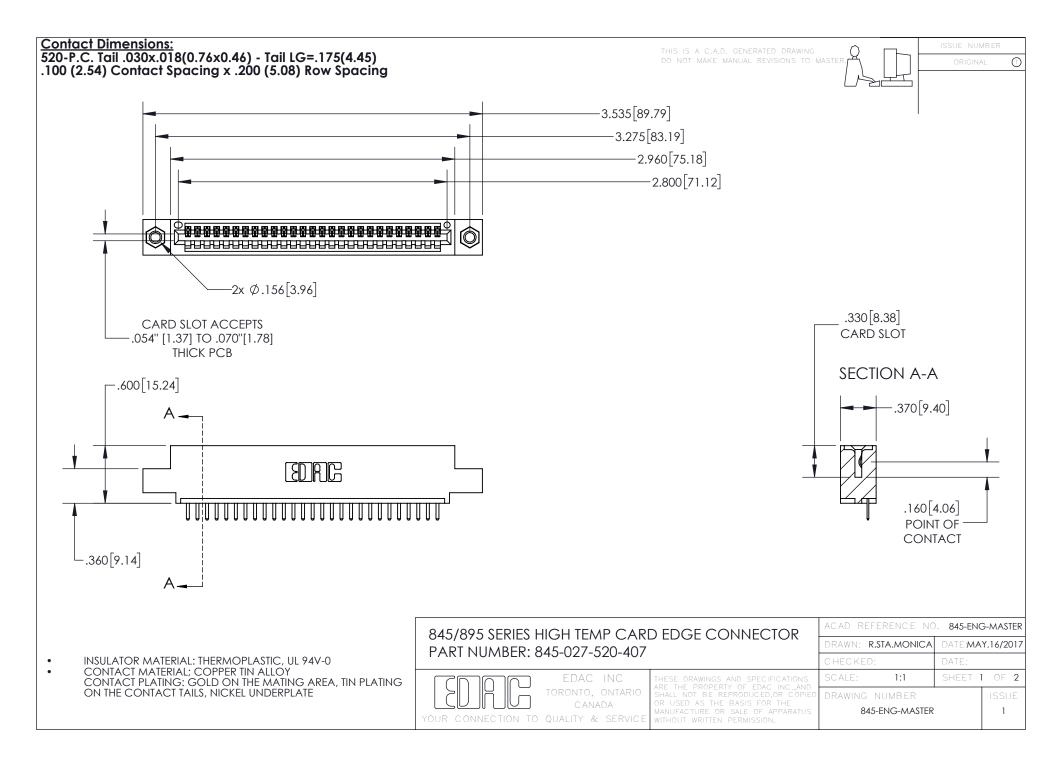

- INSULATOR MATERIAL: THERMOPLASTIC POLYESTER, UL 94V-0 DAP MATERIAL AVAILABLE UPON REQUEST
- CONTACT MATERIAL; COPPER ALLOY

CONTACT PLATING: GOLD ON THE MATING AREA, TIN PLATING ON THE CONTACT TAILS, NICKEL UNDERPLATE