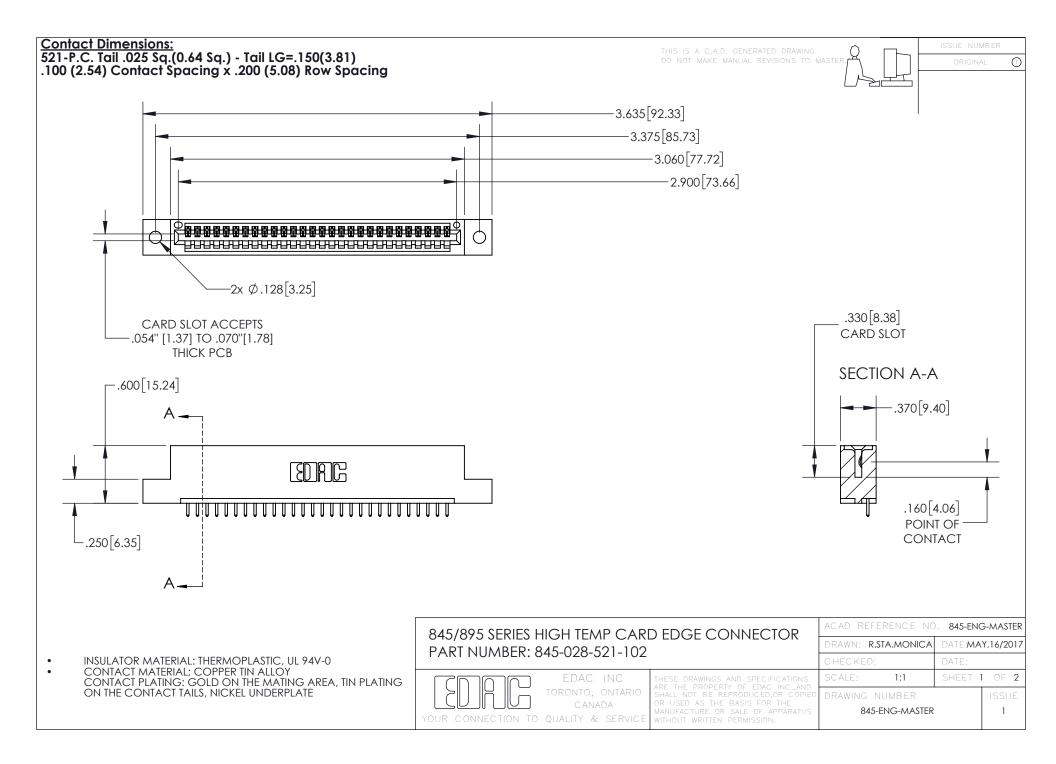

- INSULATOR MATERIAL: THERMOPLASTIC POLYESTER, UL 94V-0 DAP MATERIAL AVAILABLE UPON REQUEST
- CONTACT MATERIAL; COPPER ALLOY

CONTACT PLATING: GOLD ON THE MATING AREA, TIN PLATING ON THE CONTACT TAILS, NICKEL UNDERPLATE

## 845/895 SERIES HIGH TEMP CARD EDGE CONNECTOR CONTACT CODE 555,556,558,559,560 DIMENSIONS

YOUR CONNECTION TO QUALITY & SERVICE

|   | ACAD REFERENCE NO. 845-ENG-MASTER |                  |
|---|-----------------------------------|------------------|
|   | DRAWN: R.STA.MONICA               | DATE:MAY.16/2017 |
|   | CHECKED:                          | DATE:            |
| D | SCALE: 1:1                        | SHEET 2 OF 2     |
|   | DRAWING NUMBER                    | ISSUE            |

845-ENG-MASTER