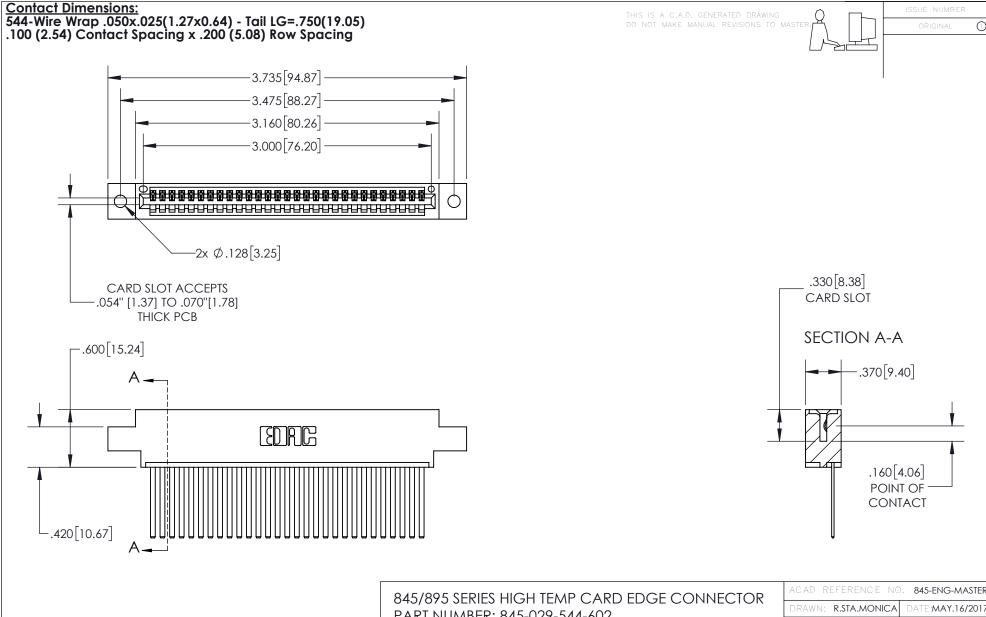

INSULATOR MATERIAL: THERMOPLASTIC, UL 94V-0

CONTACT MATERIAL; COPPER TIN ALLOY
CONTACT PLATING: GOLD ON THE MATING AREA, TIN PLATING
ON THE CONTACT TAILS, NICKEL UNDERPLATE

| 845/895 SERIES HIGH TEMP CARD EDGE CONNECTO | R |
|---------------------------------------------|---|
| PART NUMBER: 845-029-544-602                |   |