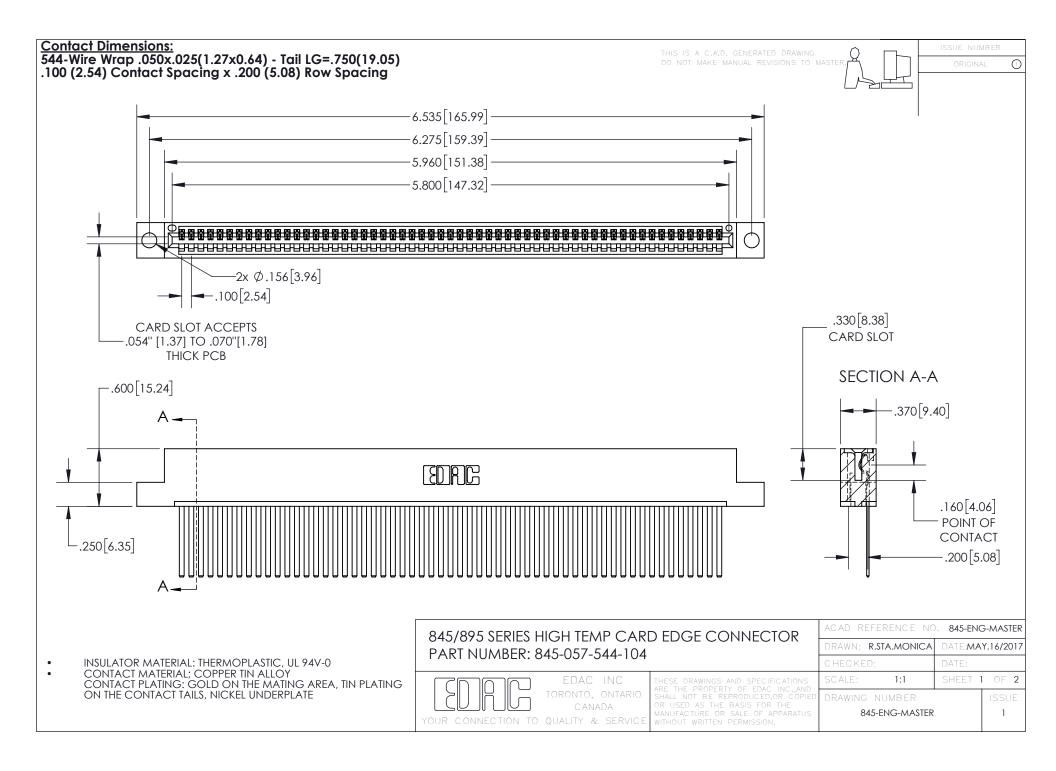

INSULATOR MATERIAL: THERMOPLASTIC POLYESTER, UL 94V-0 DAP MATERIAL AVAILABLE UPON REQUEST

**Contact Code 558** 

CONTACT MATERIAL; COPPER ALLOY CONTACT PLATING: GOLD ON THE MATING AREA, TIN PLATING ON THE CONTACT TAILS, NICKEL UNDERPLATE

## 845/895 SERIES HIGH TEMP CARD EDGE CONNECTOR CONTACT CODE 555,556,558,559,560 DIMENSIONS

YOUR CONNECTION TO QUALITY & SERVICE

Contact Code 559

|   | ACAD REFERENCE NO. 845-ENG-MASTER |                  |  |
|---|-----------------------------------|------------------|--|
|   | DRAWN: R.STA.MONICA               | DATE:MAY.16/2017 |  |
|   | CHECKED:                          | DATE:            |  |
|   | SCALE: 1:1                        | SHEET 2 OF 2     |  |
| D | DRAWING NUMBER                    | ISSUE            |  |

Contact Code 560