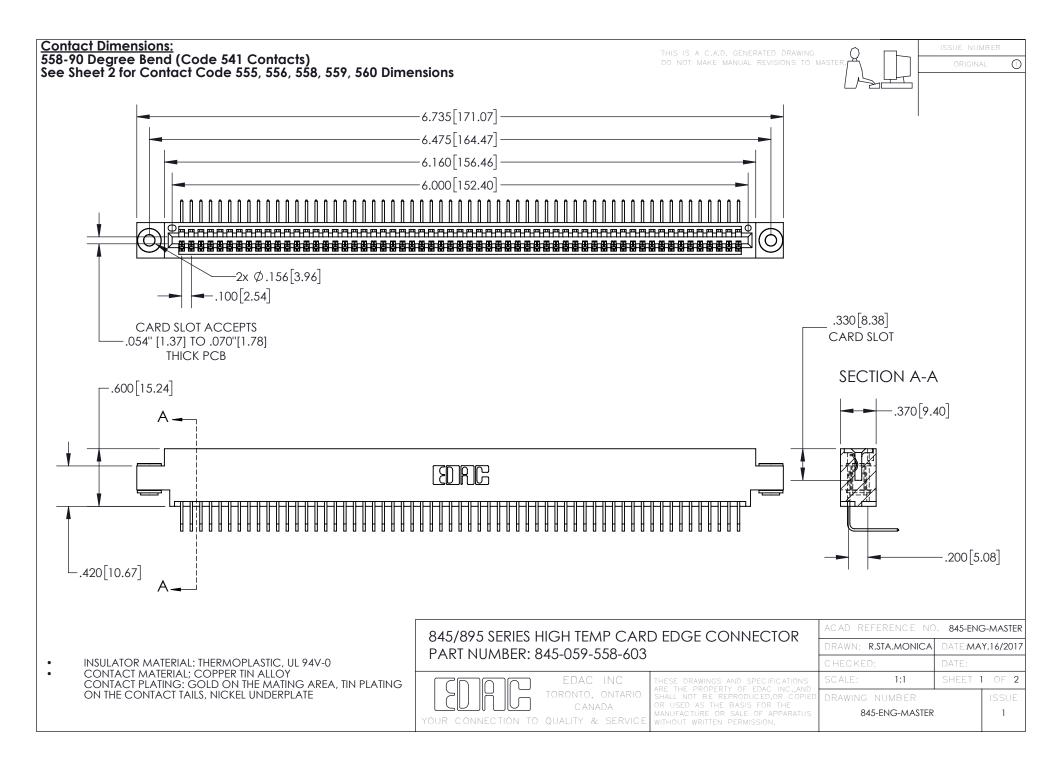

INSULATOR MATERIAL: THERMOPLASTIC POLYESTER, UL 94V-0 DAP MATERIAL AVAILABLE UPON REQUEST

**Contact Code 558** 

CONTACT MATERIAL; COPPER ALLOY CONTACT PLATING: GOLD ON THE MATING AREA, TIN PLATING ON THE CONTACT TAILS, NICKEL UNDERPLATE