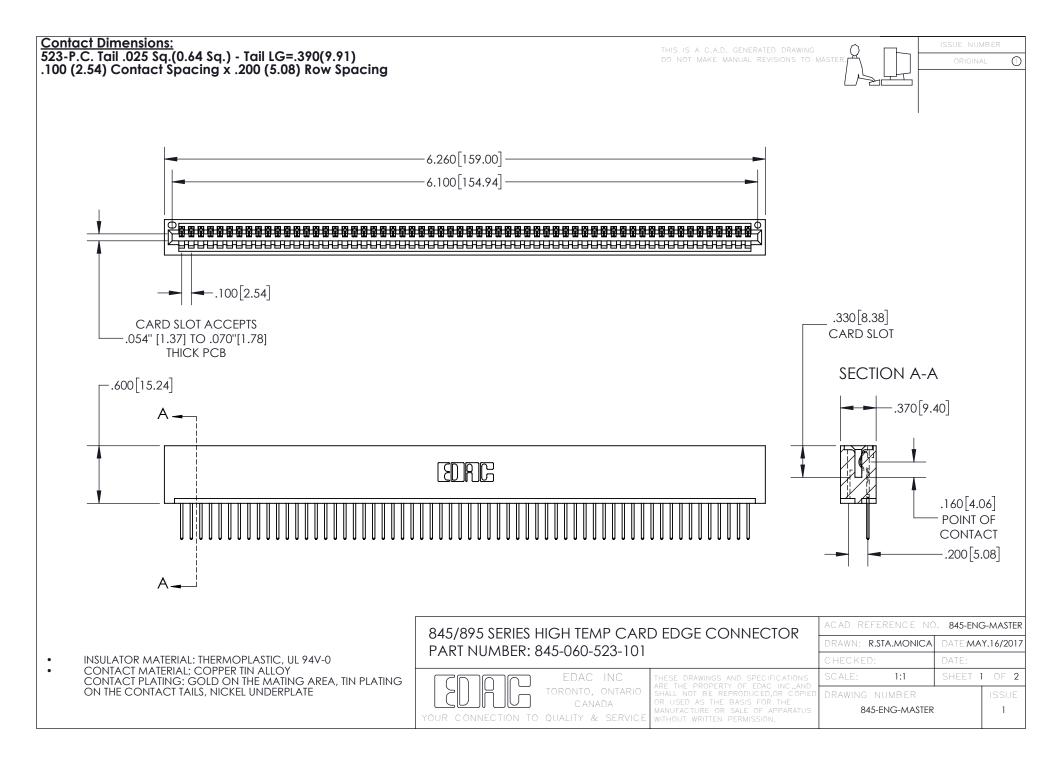

INSULATOR MATERIAL: THERMOPLASTIC POLYESTER, UL 94V-0

DAP MATERIAL AVAILABLE UPON REQUEST

**Contact Code 558** 

CONTACT MATERIAL; COPPER ALLOY CONTACT PLATING: GOLD ON THE MATING AREA, TIN PLATING ON THE CONTACT TAILS, NICKEL UNDERPLATE

## 845/895 SERIES HIGH TEMP CARD EDGE CONNECTOR CONTACT CODE 555,556,558,559,560 DIMENSIONS

YOUR CONNECTION TO QUALITY & SERVICE

Contact Code 559

|   | ACAD REFERENCE NO. 845-ENG-MASTER |                          |
|---|-----------------------------------|--------------------------|
|   | DRAWN: R.STA.MONICA               | DATE: <b>MAY.16/2017</b> |
|   | CHECKED:                          | DATE:                    |
|   | SCALE: 1:1                        | SHEET 2 OF 2             |
| D | DRAWING NUMBER                    | ISSUE                    |

Contact Code 560

845-ENG-MASTER