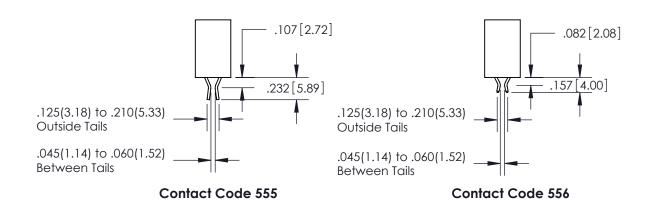

INSULATOR MATERIAL: THERMOPLASTIC POLYESTER, UL 94V-0

DAP MATERIAL AVAILABLE UPON REQUEST

**Contact Code 558** 

CONTACT MATERIAL; COPPER ALLOY CONTACT PLATING: GOLD ON THE MATING AREA, TIN PLATING ON THE CONTACT TAILS, NICKEL UNDERPLATE

## 845/895 SERIES HIGH TEMP CARD EDGE CONNECTOR CONTACT CODE 555,556,558,559,560 DIMENSIONS

YOUR CONNECTION TO QUALITY & SERVICE

Contact Code 559

|   | ACAD REFERENCE NO. 845-ENG-MASTER |                          |
|---|-----------------------------------|--------------------------|
|   | DRAWN: R.STA.MONICA               | DATE: <b>MAY.16/2017</b> |
|   | CHECKED:                          | DATE:                    |
|   | SCALE: 1:1                        | SHEET 2 OF 2             |
| D | DRAWING NUMBER                    | ISSUE                    |