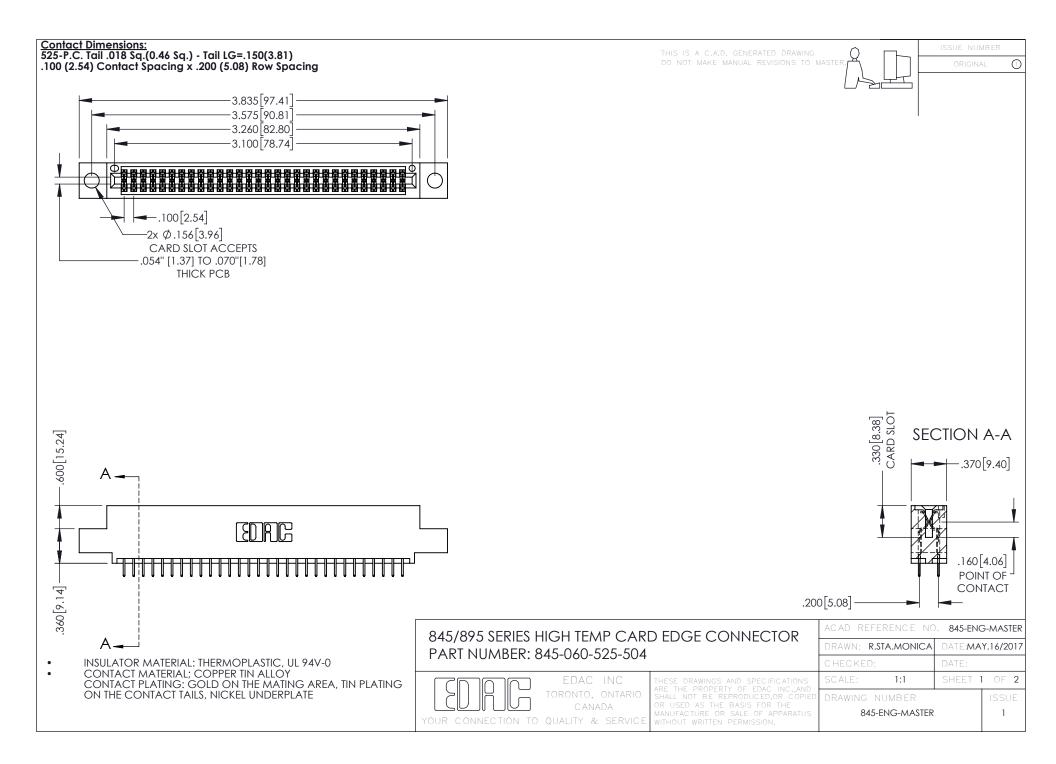

- INSULATOR MATERIAL: THERMOPLASTIC POLYESTER, UL 94V-0 DAP MATERIAL AVAILABLE UPON REQUEST
- CONTACT MATERIAL; COPPER ALLOY

**Contact Code 558** 

CONTACT PLATING: GOLD ON THE MATING AREA, TIN PLATING ON THE CONTACT TAILS, NICKEL UNDERPLATE

## 845/895 SERIES HIGH TEMP CARD EDGE CONNECTOR CONTACT CODE 555,556,558,559,560 DIMENSIONS

YOUR CONNECTION TO QUALITY & SERVICE

Contact Code 559

|   | ACAD REFERENCE NO   | . 845-ENG-MASTER |
|---|---------------------|------------------|
|   | DRAWN: R.STA.MONICA | DATE:MAY.16/2017 |
|   | CHECKED:            | DATE:            |
|   | SCALE: 1:1          | SHEET 2 OF 2     |
| D | DRAWING NUMBER      | ISSUE            |

Contact Code 560

845-ENG-MASTER