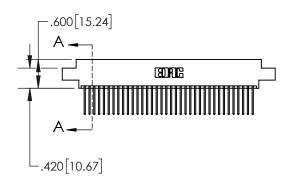

1

| .330[8.38]<br>CARD SLOT |                                   |  |  |  |
|-------------------------|-----------------------------------|--|--|--|
| -                       | .370[9.40]                        |  |  |  |
|                         | SECTION A-A                       |  |  |  |
| .150 [3.8]              | .160[4.06]<br>POINT OF<br>CONTACT |  |  |  |
| -                       | 200[5.08]                         |  |  |  |