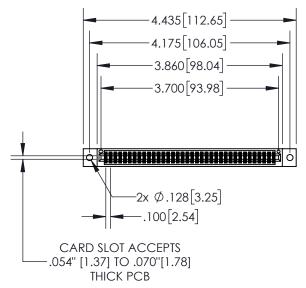

| 845/895 SERIES HIGH TEMP CARD EDGE CONNECTOR | ) |
|----------------------------------------------|---|
| PART NUMBER: 845-072-540-802                 |   |

|   | MONE HELENETTO E THO. OTO ENO MINOTER |                  |       |  |  |
|---|---------------------------------------|------------------|-------|--|--|
|   | DRAWN: R.STA.MONICA                   | DATE:MAY.16/2017 |       |  |  |
|   | CHECKED:                              | DATE:            |       |  |  |
|   | SCALE: 1:2                            | SHEET 1          | OF 2  |  |  |
| D | DRAWING NUMBER                        |                  | ISSUE |  |  |
|   | 0.45 5110 1446750                     | ١, ١             |       |  |  |