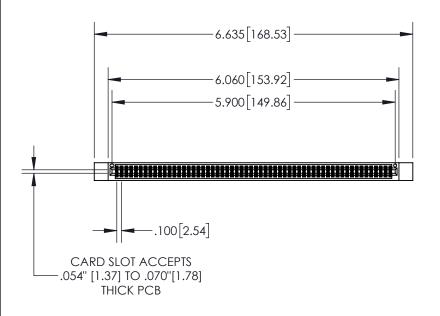

## **Contact Dimensions:** 523-P.C. Tail .025 Sq.(0.64 Sq.) - Tail LG=.390(9.91) .100 (2.54) Contact Spacing x .200 (5.08) Row Spacing

1

| .330[8.38]<br>CARD SLOT |                                   |  |  |  |
|-------------------------|-----------------------------------|--|--|--|
| -                       | .370[9.40]                        |  |  |  |
|                         | SECTION A-A                       |  |  |  |
| .150 (3.81              | .160[4.06]<br>POINT OF<br>CONTACT |  |  |  |
| -                       | .200[5.08]                        |  |  |  |

## INSULATOR MATERIAL: THERMOPLASTIC, UL 94V-0

CONTACT MATERIAL; COPPER TIN ALLOY
CONTACT PLATING: GOLD ON THE MATING AREA, TIN PLATING
ON THE CONTACT TAILS, NICKEL UNDERPLATE

| 845/895 SERIES HIGH TEMP CARD EDGE CONNECTOR |
|----------------------------------------------|
| PART NUMBER: 845-116-523-512                 |