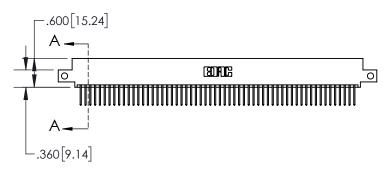

## INSULATOR MATERIAL: THERMOPLASTIC, UL 94V-0

CONTACT MATERIAL; COPPER TIN ALLOY
CONTACT PLATING: GOLD ON THE MATING AREA, TIN PLATING
ON THE CONTACT TAILS, NICKEL UNDERPLATE

| 845/895 SERIES HIGH TEMP CARD EDGE CONNECTOR |
|----------------------------------------------|
| PART NUMBER: 845-116-523-512                 |

YOUR CONNECTION TO QUALITY & SERVICE

| ACAD REFERENCE NO. 845-ENG-MASTER |                  |  |
|-----------------------------------|------------------|--|
| DRAWN: R.STA.MONICA               | DATE:MAY.16/2017 |  |
| CHECKED:                          | DATE:            |  |
| SCALE: 1:2                        | SHEET 1 OF 2     |  |
| DRAWING NUMBER                    | ISSUE            |  |