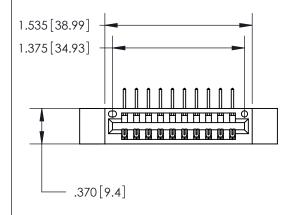

<u>Contact Dimensions:</u>
558-90 Degree Bend (Code 541 Contacts)
See Sheet 2 for Contact Code 555, 556, 558, 559, 560 Dimensions

THIS IS A C.A.D. GENERATED DRAWING DO NOT MAKE MANUAL REVISIONS TO MASTER.

846/896 SERIES HIGH TEMP CARD EDGE CONNECTOR PART NUMBER: 846-010-558-112

**EDAC INC** TORONTO, ONTARIO CANADA

THESE DRAWINGS AND SPECIFICATIONS ARE THE PROPERTY OF EDAC INC., AND SHALL NOT BE REPRODUCED, OR COPIED OR USED AS THE BASIS FOR THE MANUFACTURE OR SALE OF APPARATUS WITHOUT WRITTEN PERMISSION.