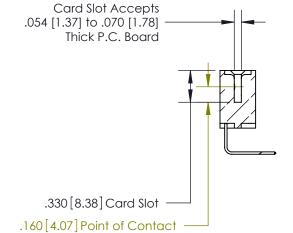

<u>Contact Dimensions:</u>
558-90 Degree Bend (Code 541 Contacts)
See Sheet 2 for Contact Code 555, 556, 558, 559, 560 Dimensions

THIS IS A C.A.D. GENERATED DRAWING DO NOT MAKE MANUAL REVISIONS TO MASTER.



ISSUE NUMBER

ORIGINAL



.600 [15.24]

- INSULATOR MATERIAL: THERMOPLASTIC POLYESTER, UL 94V-0 CONTACT MATERIAL; COPPER, NICKEL, TIN ALLOY CA-725
- CONTACT PLATING: GOLD ON THE MATING AREA, TIN-LEAD ON THE CONTACT TAILS, NICKEL UNDERPLATE



846/896 SERIES HIGH TEMP CARD EDGE CONNECTOR PART NUMBER: 846-010-558-112



**EDAC INC** TORONTO, ONTARIO CANADA

THESE DRAWINGS AND SPECIFICATIONS ARE THE PROPERTY OF EDAC INC., AND SHALL NOT BE REPRODUCED, OR COPIED OR USED AS THE BASIS FOR THE MANUFACTURE OR SALE OF APPARATUS WITHOUT WRITTEN PERMISSION.

| ACAD REFERENCE NO. 846-ENG-MAST |          | G-MASTER  |
|---------------------------------|----------|-----------|
| DRAWN: J.LEE                    | DATE: AF | PR. 22/09 |
| CHECKED:                        | DATE:    |           |
| SCALE: 1:1                      | SHEET    | OF 2      |
| DRAWING NUMBER                  |          | ISSUE     |
| 846-ENG-MASTER                  |          | 1         |
|                                 |          |           |

THIS IS A C.A.D