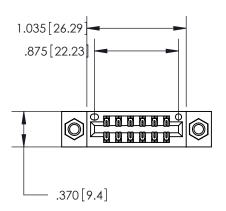

## 846/896 SERIES HIGH TEMP CARD EDGE CONNECTOR PART NUMBER: 846-012-522-807

**EDAC INC** TORONTO, ONTARIO CANADA

THESE DRAWINGS AND SPECIFICATIONS ARE THE PROPERTY OF EDAC INC., AND SHALL NOT BE REPRODUCED, OR COPIED OR USED AS THE BASIS FOR THE MANUFACTURE OR SALE OF APPARATUS WITHOUT WRITTEN PERMISSION.

Contact Dimensions: 522-P.C. Tail .025 Sq. (0.64 Sq.) - Tail LG. =.440 (11.18) .125 (3.18) Contact Spacing x .250 (6.35) Row Spacing

INSULATOR MATERIAL: THERMOPLASTIC POLYESTER, UL 94V-0 CONTACT MATERIAL; COPPER, NICKEL, TIN ALLOY CA-725 CONTACT PLATING: GOLD ON THE MATING AREA, TIN-LEAD

ON THE CONTACT TAILS, NICKEL UNDERPLATE

THIS IS A C.A.D. GENERATED DRAWING DO NOT MAKE MANUAL REVISIONS TO MASTER.

ISSUE NUMBER ORIGINAL