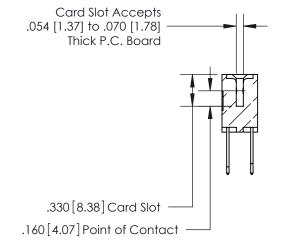

## 846/896 SERIES HIGH TEMP CARD EDGE CONNECTOR CONTACT CODE 555,556,558,559,560 DIMENSIONS

.150 [3.81]

YOUR CONNECTION TO QUALITY & SERVICE

**Contact Code 559** 

**EDAC INC** TORONTO, ONTARIO CANADA

THESE DRAWINGS AND SPECIFICATIONS ARE THE PROPERTY OF EDAC INC.,AND SHALL NOT BE REPRODUCED, OR COPIED OR USED AS THE BASIS FOR THE MANUFACTURE OR SALE OF APPARATUS WITHOUT WRITTEN PERMISSION.

**Contact Code 560** 

INSULATOR MATERIAL: THERMOPLASTIC POLYESTER, UL 94V-0 CONTACT MATERIAL; COPPER, NICKEL, TIN ALLOY CA-725 CONTACT PLATING: GOLD ON THE MATING AREA, TIN-LEAD ON THE CONTACT TAILS, NICKEL UNDERPLATE

**Contact Code 558** 