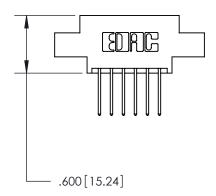

## 846/896 SERIES HIGH TEMP CARD EDGE CONNECTOR PART NUMBER: 846-012-522-807

**EDAC INC** TORONTO, ONTARIO CANADA

THESE DRAWINGS AND SPECIFICATIONS ARE THE PROPERTY OF EDAC INC., AND SHALL NOT BE REPRODUCED, OR COPIED OR USED AS THE BASIS FOR THE MANUFACTURE OR SALE OF APPARATUS WITHOUT WRITTEN PERMISSION.

Contact Dimensions: 522-P.C. Tail .025 Sq. (0.64 Sq.) - Tail LG. =.440 (11.18) .125 (3.18) Contact Spacing x .250 (6.35) Row Spacing

INSULATOR MATERIAL: THERMOPLASTIC POLYESTER, UL 94V-0 CONTACT MATERIAL; COPPER, NICKEL, TIN ALLOY CA-725 CONTACT PLATING: GOLD ON THE MATING AREA, TIN-LEAD

ON THE CONTACT TAILS, NICKEL UNDERPLATE

THIS IS A C.A.D. GENERATED DRAWING DO NOT MAKE MANUAL REVISIONS TO MASTER.

ISSUE NUMBER ORIGINAL