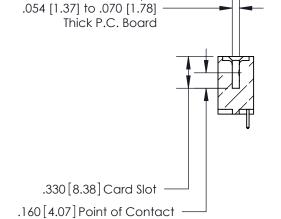

<u>Contact Dimensions:</u>
521-P.C. Tail .025 Sq. (0.64 Sq.) - Tail LG. =.150 (3.81)
.125 (3.18) Contact Spacing x .250 (6.35) Row Spacing

THIS IS A C.A.D. GENERATED DRAWING DO NOT MAKE MANUAL REVISIONS TO MASTER.



ISSUE NUMBER

ORIGINAL





INSULATOR MATERIAL: THERMOPLASTIC POLYESTER, UL 94V-0 CONTACT MATERIAL; COPPER, NICKEL, TIN ALLOY CA-725 CONTACT PLATING: GOLD ON THE MATING AREA, TIN-LEAD

ON THE CONTACT TAILS, NICKEL UNDERPLATE



Card Slot Accepts

## 846/896 SERIES HIGH TEMP CARD EDGE CONNECTOR PART NUMBER: 846-014-521-612

YOUR CONNECTION TO QUALITY & SERVICE

**EDAC INC** TORONTO, ONTARIO CANADA

THESE DRAWINGS AND SPECIFICATIONS ARE THE PROPERTY OF EDAC INC.,AND SHALL NOT BE REPRODUCED, OR COPIED OR USED AS THE BASIS FOR THE MANUFACTURE OR SALE OF APPARATUS WITHOUT WRITTEN PERMISSION.

| ACAD REFERENCE NO. | 846-ENG-MASTER   |
|--------------------|------------------|
| DRAWN: J.LEE       | DATE: APR. 22/09 |
| CHECKED:           | DATE:            |
| SCALE: 1:1         | SHEET 1 OF 2     |
| DRAWING NUMBER     | ISSUE            |
| 846-ENG-MASTER     | 1                |

THIS IS A C.A.D. GENERATED DRAWING DO NOT MAKE MANUAL REVISIONS TO MASTER.



ISSUE NUMBER

.165[4.19]

.375 [9.54]

ORIGINAL

1





.0