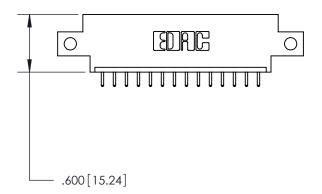

THIS IS A C.A.D. GENERATED DRAWING DO NOT MAKE MANUAL REVISIONS TO MASTER.

ISSUE NUMBER

.165[4.19]

.375 [9.54]

ORIGINAL

1

.060 [1.52] .125(3.18) to .210(5.33) **Outside Tails** .125(3.18) to .210(5.33) **Outside Tails** 