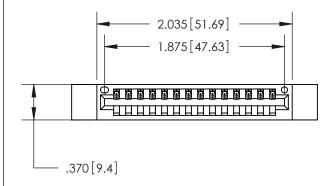

## 846/896 SERIES HIGH TEMP CARD EDGE CONNECTOR PART NUMBER: 846-014-521-612

YOUR CONNECTION TO QUALITY & SERVICE

**EDAC INC** TORONTO, ONTARIO CANADA

THESE DRAWINGS AND SPECIFICATIONS ARE THE PROPERTY OF EDAC INC.,AND SHALL NOT BE REPRODUCED, OR COPIED OR USED AS THE BASIS FOR THE MANUFACTURE OR SALE OF APPARATUS WITHOUT WRITTEN PERMISSION.

<u>Contact Dimensions:</u>
521-P.C. Tail .025 Sq. (0.64 Sq.) - Tail LG. =.150 (3.81)
.125 (3.18) Contact Spacing x .250 (6.35) Row Spacing

THIS IS A C.A.D. GENERATED DRAWING DO NOT MAKE MANUAL REVISIONS TO MASTER.