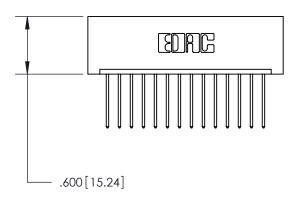

<u>Contact Dimensions:</u> 540-Wire Wrap .025 Sq. (0.64 Sq.) - Tail LG. =.560 (14.22) .125 (3.18) Contact Spacing x .250 (6.35) Row Spacing

THIS IS A C.A.D. GENERATED DRAWING DO NOT MAKE MANUAL REVISIONS TO MASTER.

846/896 SERIES HIGH TEMP CARD EDGE CONNECTOR PART NUMBER: 846-014-540-101

YOUR CONNECTION TO QUALITY & SERVICE

**EDAC INC** TORONTO, ONTARIO CANADA

THESE DRAWINGS AND SPECIFICATIONS ARE THE PROPERTY OF EDAC INC.,AND SHALL NOT BE REPRODUCED, OR COPIED OR USED AS THE BASIS FOR THE MANUFACTURE OR SALE OF APPARATUS WITHOUT WRITTEN PERMISSION.