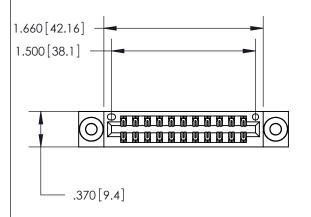

<u>Contact Dimensions:</u> 560-Extender Board Bend (Code 523 Contacts) See Sheet 2 for Contact Code 555, 556, 558, 559, 560 Dimensions

THIS IS A C.A.D. GENERATED DRAWING DO NOT MAKE MANUAL REVISIONS TO MASTER.

ISSUE NUMBER

ORIGINAL

1

INSULATOR MATERIAL: THERMOPLASTIC POLYESTER, UL 94V-0 CONTACT MATERIAL; COPPER, NICKEL, TIN ALLOY CA-725 CONTACT PLATING: GOLD ON THE MATING AREA, TIN-LEAD

ON THE CONTACT TAILS, NICKEL UNDERPLATE

846/896 SERIES HIGH TEMP CARD EDGE CONNECTOR PART NUMBER: 846-022-560-803

YOUR CONNECTION TO QUALITY & SERVICE

**EDAC INC** TORONTO, ONTARIO CANADA

THESE DRAWINGS AND SPECIFICATIONS ARE THE PROPERTY OF EDAC INC.,AND SHALL NOT BE REPRODUCED, OR COPIED OR USED AS THE BASIS FOR THE MANUFACTURE OR SALE OF APPARATUS WITHOUT WRITTEN PERMISSION.

| ACAD REFERENCE NO. | 846-ENG-MASTER   |
|--------------------|------------------|
| DRAWN: J.LEE       | DATE: APR. 22/09 |
| CHECKED:           | DATE:            |
| SCALE: 1:1         | SHEET 1 OF 2     |
| DRAWING NUMBER     | ISSUE            |
| 846-ENG-MASTE      | ER 1             |