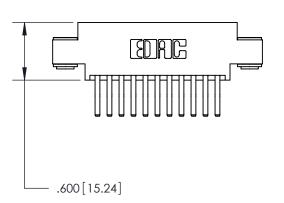

<u>Contact Dimensions:</u> 560-Extender Board Bend (Code 523 Contacts) See Sheet 2 for Contact Code 555, 556, 558, 559, 560 Dimensions

THIS IS A C.A.D. GENERATED DRAWING DO NOT MAKE MANUAL REVISIONS TO MASTER.

ISSUE NUMBER

ORIGINAL

1

INSULATOR MATERIAL: THERMOPLASTIC POLYESTER, UL 94V-0 CONTACT MATERIAL; COPPER, NICKEL, TIN ALLOY CA-725 CONTACT PLATING: GOLD ON THE MATING AREA, TIN-LEAD

ON THE CONTACT TAILS, NICKEL UNDERPLATE

846/896 SERIES HIGH TEMP CARD EDGE CONNECTOR PART NUMBER: 846-022-560-803

YOUR CONNECTION TO QUALITY & SERVICE

**EDAC INC** TORONTO, ONTARIO CANADA

THESE DRAWINGS AND SPECIFICATIONS ARE THE PROPERTY OF EDAC INC.,AND SHALL NOT BE REPRODUCED, OR COPIED OR USED AS THE BASIS FOR THE MANUFACTURE OR SALE OF APPARATUS WITHOUT WRITTEN PERMISSION.

| ACAD REFERENCE NO. | 846-ENG-MASTER   |
|--------------------|------------------|
| DRAWN: J.LEE       | DATE: APR. 22/09 |
| CHECKED:           | DATE:            |
| SCALE: 1:1         | SHEET 1 OF 2     |
| DRAWING NUMBER     | ISSUE            |
| 846-ENG-MASTE      | ER 1             |