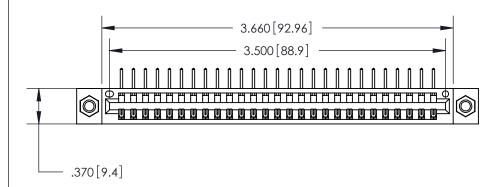

.054 [1.37] to .070 [1.78] Thick P.C. Board .330 [8.38] Card Slot .160 [4.07] Point of Contact —

Card Slot Accepts

846/896 SERIES HIGH TEMP CARD EDGE CONNECTOR PART NUMBER: 846-027-558-607

YOUR CONNECTION TO QUALITY & SERVICE

**EDAC INC** TORONTO, ONTARIO CANADA

THESE DRAWINGS AND SPECIFICATIONS ARE THE PROPERTY OF EDAC INC., AND SHALL NOT BE REPRODUCED, OR COPIED OR USED AS THE BASIS FOR THE MANUFACTURE OR SALE OF APPARATUS WITHOUT WRITTEN PERMISSION.

| ACAD REFERENCE NO. | 846-ENG-MASTER   |  |
|--------------------|------------------|--|
| DRAWN: J.LEE       | DATE: APR. 22/09 |  |
| CHECKED:           | DATE:            |  |
| SCALE: 1:1         | SHEET 1 OF 2     |  |
| DRAWING NUMBER     | ISSUE            |  |
| 846-ENG-MASTER     | 1                |  |