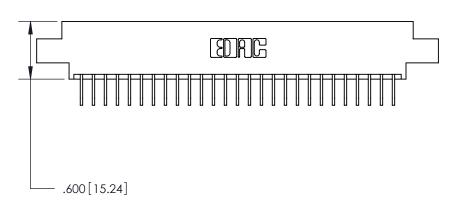

.054 [1.37] to .070 [1.78] Thick P.C. Board .330 [8.38] Card Slot .160 [4.07] Point of Contact —

Card Slot Accepts

846/896 SERIES HIGH TEMP CARD EDGE CONNECTOR PART NUMBER: 846-027-558-607

YOUR CONNECTION TO QUALITY & SERVICE

**EDAC INC** TORONTO, ONTARIO CANADA

THESE DRAWINGS AND SPECIFICATIONS ARE THE PROPERTY OF EDAC INC., AND SHALL NOT BE REPRODUCED, OR COPIED OR USED AS THE BASIS FOR THE MANUFACTURE OR SALE OF APPARATUS WITHOUT WRITTEN PERMISSION.

| ACAD REFERENCE NO. | 846-ENG-MASTER   |  |
|--------------------|------------------|--|
| DRAWN: J.LEE       | DATE: APR. 22/09 |  |
| CHECKED:           | DATE:            |  |
| SCALE: 1:1         | SHEET 1 OF 2     |  |
| DRAWING NUMBER     | ISSUE            |  |
| 846-ENG-MASTER     | 1                |  |