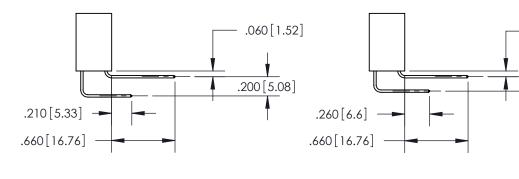

<u>Contact Dimensions:</u>
558-90 Degree Bend (Code 541 Contacts)
See Sheet 2 for Contact Code 555, 556, 558, 559, 560 Dimensions

THIS IS A C.A.D. GENERATED DRAWING DO NOT MAKE MANUAL REVISIONS TO MASTER.

ISSUE NUMBER

ORIGINAL

INSULATOR MATERIAL: THERMOPLASTIC POLYESTER, UL 94V-0 CONTACT MATERIAL; COPPER, NICKEL, TIN ALLOY CA-725

CONTACT PLATING: GOLD ON THE MATING AREA, TIN-LEAD

ON THE CONTACT TAILS, NICKEL UNDERPLATE