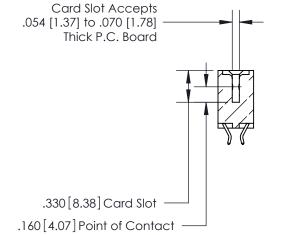

THIS IS A C.A.D. GENERATED DRAWING DO NOT MAKE MANUAL REVISIONS TO MASTER.

ISSUE NUMBER

.165[4.19]

.375 [9.54]

ORIGINAL

1

.060 [1.52] .125(3.18) to .210(5.33) **Outside Tails** .125(3.18) to .210(5.33) **Outside Tails** 

**Contact Code 560** 

INSULATOR MATERIAL: THERMOPLASTIC POLYESTER, UL 94V-0 CONTACT MATERIAL; COPPER, NICKEL, TIN ALLOY CA-725 CONTACT PLATING: GOLD ON THE MATING AREA, TIN-LEAD ON THE CONTACT TAILS, NICKEL UNDERPLATE

**Contact Code 558** 

## 846/896 SERIES HIGH TEMP CARD EDGE CONNECTOR CONTACT CODE 555,556,558,559,560 DIMENSIONS

.150 [3.81]

YOUR CONNECTION TO QUALITY & SERVICE

**Contact Code 559** 

**EDAC INC** TORONTO, ONTARIO CANADA

THESE DRAWINGS AND SPECIFICATIONS ARE THE PROPERTY OF EDAC INC.,AND SHALL NOT BE REPRODUCED, OR COPIED OR USED AS THE BASIS FOR THE MANUFACTURE OR SALE OF APPARATUS WITHOUT WRITTEN PERMISSION.

| ACAD REFERENCE NO. | 846-ENG-MASTER   |
|--------------------|------------------|
| DRAWN: J.LEE       | DATE: APR. 22/09 |
| CHECKED:           | DATE:            |
| SCALE: 1:1         | SHEET 2 OF 2     |
| DRAWING NUMBER     | ISSUE            |
| 846-ENG-MASTER     | 1                |