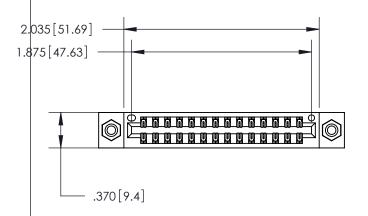

<u>Contact Dimensions:</u> 556-Extender Board Bend (Code 520 Contacts) See Sheet 2 for Contact Code 555, 556, 558, 559, 560 Dimensions

THIS IS A C.A.D. GENERATED DRAWING DO NOT MAKE MANUAL REVISIONS TO MASTER.

ISSUE NUMBER

ORIGINAL

.600 [15.24]

INSULATOR MATERIAL: THERMOPLASTIC POLYESTER, UL 94V-0 CONTACT MATERIAL; COPPER, NICKEL, TIN ALLOY CA-725

CONTACT PLATING: GOLD ON THE MATING AREA, TIN-LEAD ON THE CONTACT TAILS, NICKEL UNDERPLATE

846/896 SERIES HIGH TEMP CARD EDGE CONNECTOR PART NUMBER: 846-028-556-208

YOUR CONNECTION TO QUALITY & SERVICE

**EDAC INC** TORONTO, ONTARIO CANADA

THESE DRAWINGS AND SPECIFICATIONS ARE THE PROPERTY OF EDAC INC.,AND SHALL NOT BE REPRODUCED, OR COPIED OR USED AS THE BASIS FOR THE MANUFACTURE OR SALE OF APPARATUS WITHOUT WRITTEN PERMISSION.

| ACAD REFERENCE NO. | 846-ENG-MASTER   |
|--------------------|------------------|
| DRAWN: J.LEE       | DATE: APR. 22/09 |
| CHECKED:           | DATE:            |
| SCALE: 1:1         | SHEET 1 OF 2     |
| DRAWING NUMBER     | ISSUE            |
| 846-ENG-MASTER     | 1                |