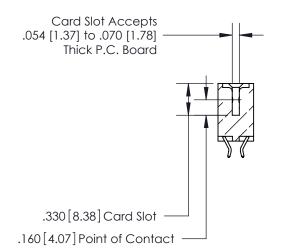

<u>Contact Dimensions:</u> 556-Extender Board Bend (Code 520 Contacts) See Sheet 2 for Contact Code 555, 556, 558, 559, 560 Dimensions

THIS IS A C.A.D. GENERATED DRAWING DO NOT MAKE MANUAL REVISIONS TO MASTER.

## 846/896 SERIES HIGH TEMP CARD EDGE CONNECTOR CONTACT CODE 555,556,558,559,560 DIMENSIONS

.150 [3.81]

YOUR CONNECTION TO QUALITY & SERVICE

**Contact Code 559** 

**EDAC INC** TORONTO, ONTARIO CANADA

THESE DRAWINGS AND SPECIFICATIONS ARE THE PROPERTY OF EDAC INC.,AND SHALL NOT BE REPRODUCED, OR COPIED OR USED AS THE BASIS FOR THE MANUFACTURE OR SALE OF APPARATUS WITHOUT WRITTEN PERMISSION.