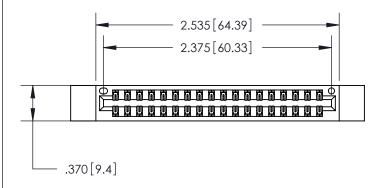

## 846/896 SERIES HIGH TEMP CARD EDGE CONNECTOR PART NUMBER: 846-036-556-212

YOUR CONNECTION TO QUALITY & SERVICE

**EDAC INC** TORONTO, ONTARIO CANADA

THESE DRAWINGS AND SPECIFICATIONS ARE THE PROPERTY OF EDAC INC., AND SHALL NOT BE REPRODUCED, OR COPIED OR USED AS THE BASIS FOR THE MANUFACTURE OR SALE OF APPARATUS WITHOUT WRITTEN PERMISSION.

| ACAD REFERENCE NO. | 846-ENG-MASTER   |
|--------------------|------------------|
| DRAWN: J.LEE       | DATE: APR. 22/09 |
| CHECKED:           | DATE:            |
| SCALE: 1:1         | SHEET 1 OF 2     |
| DRAWING NUMBER     | ISSUE            |
| 846-ENG-MASTER     | 1                |