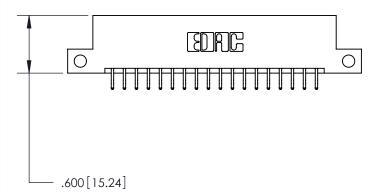

## 846/896 SERIES HIGH TEMP CARD EDGE CONNECTOR PART NUMBER: 846-036-556-212

YOUR CONNECTION TO QUALITY & SERVICE

**EDAC INC** TORONTO, ONTARIO CANADA

THESE DRAWINGS AND SPECIFICATIONS ARE THE PROPERTY OF EDAC INC., AND SHALL NOT BE REPRODUCED, OR COPIED OR USED AS THE BASIS FOR THE MANUFACTURE OR SALE OF APPARATUS WITHOUT WRITTEN PERMISSION.

| ACAD REFERENCE NO. | 846-ENG-MASTER   |
|--------------------|------------------|
| DRAWN: J.LEE       | DATE: APR. 22/09 |
| CHECKED:           | DATE:            |
| SCALE: 1:1         | SHEET 1 OF 2     |
| DRAWING NUMBER     | ISSUE            |
| 846-ENG-MASTER     | 1                |