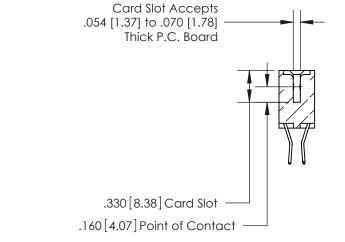

**Contact Code 560** 

INSULATOR MATERIAL: THERMOPLASTIC POLYESTER, UL 94V-0 CONTACT MATERIAL; COPPER, NICKEL, TIN ALLOY CA-725 CONTACT PLATING: GOLD ON THE MATING AREA, TIN-LEAD ON THE CONTACT TAILS, NICKEL UNDERPLATE