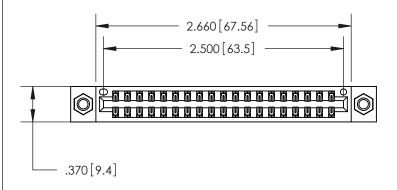

ISSUE NUMBER

ORIGINAL

.600 [15.24]

846/896 SERIES HIGH TEMP CARD EDGE CONNECTOR PART NUMBER: 846-038-560-207

YOUR CONNECTION TO QUALITY & SERVICE

**EDAC INC** TORONTO, ONTARIO CANADA

THESE DRAWINGS AND SPECIFICATIONS ARE THE PROPERTY OF EDAC INC.,AND SHALL NOT BE REPRODUCED, OR COPIED OR USED AS THE BASIS FOR THE MANUFACTURE OR SALE OF APPARATUS WITHOUT WRITTEN PERMISSION.