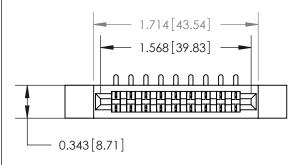

## **Contact Detail**

90 Degree Bend (Code 521 Contacts)

.156 [3.96] Contact Spacing x .200 [5.08] Row Spacing

See Accompanying Page for:

**Contact Bend Details** 

| .175 [4.45] Point of Contact<br>(Measured from bottom of Card Slot) |  |
|---------------------------------------------------------------------|--|
|                                                                     |  |

Card Slot Accepts .054 [1.37] to .070 [1.78] Thick P.C. Board

807/857 Series High Temp Card Edge Connector Part Number: 857-009-453-112

YOUR CONNECTION TO QUALITY & SERVICE

J.LEE DATE: AUG. 11/09 SHEET 1 OF 2 807 Assembly