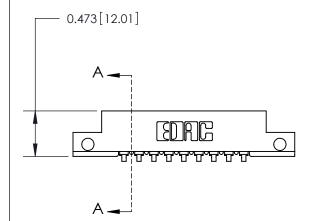

**Mounting Option** 

.128 (3.25) Dia. Side Mounting Holes

## **Contact Detail**

90 Degree Bend (Code 521 Contacts)

.156 [3.96] Contact Spacing x .200 [5.08] Row Spacing





See Accompanying Page for:

**Contact Bend Details** 



| .175 [4.45] Point of Contact<br>(Measured from bottom of Card Slot) |  |
|---------------------------------------------------------------------|--|
|                                                                     |  |

Card Slot Accepts .054 [1.37] to .070 [1.78] Thick P.C. Board

807/857 Series High Temp Card Edge Connector Part Number: 857-009-453-112

YOUR CONNECTION TO QUALITY & SERVICE

J.LEE DATE: AUG. 11/09 SHEET 1 OF 2 807 Assembly

807 ENG MASTER

**SECTION A-A**