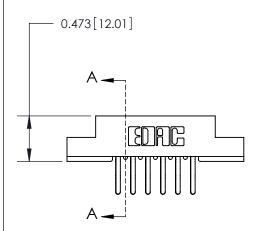

## **Contact Detail**

Extender Board Bend (Code 522 Contacts)

.156 [3.96] Contact Spacing x .200 [5.08] Row Spacing

**See Accompanying Page for:** 

**Contact Bend Details** 

**SECTION A-A** 

.095 [2.41] Point of Contact (Measured from bottom of Card Slot)