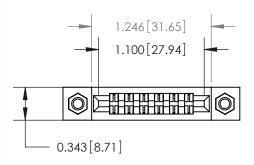

Card Slot Accepts .054 [1.37] to .070 [1.78] Thick P.C. Board

807/857 Series High Temp Card Edge Connector Part Number: 857-012-560-207

YOUR CONNECTION TO QUALITY & SERVICE

| ACAD REFERENCE NO. 807 ENG MASTER |                  |
|-----------------------------------|------------------|
| DRAWN: J.LEE                      | DATE: AUG. 11/09 |
| CHECKED:                          | DATE:            |
| SCALE: NTS                        | SHEET 1 OF 2     |
| DRAWING NUMBER                    | ISSUE            |