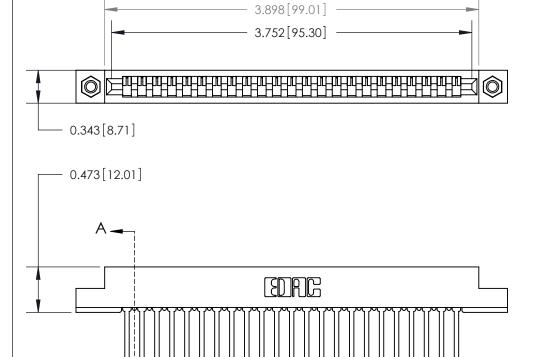

**Mounting Option** 

M3-0.5 Metric Threaded Inserts

## **Contact Detail**

Wire Wrap .046x.013(1.17x0.33) - Tail LG=.520(13.21)

.156 [3.96] Contact Spacing x .200 [5.08] Row Spacing

**SECTION A-A** 

.095 [2.41] Point of Contact (Measured from bottom of Card Slot)

**See Accompanying Page for:** 

**Contact Bend Details** 

807/857 Series High Temp Card Edge Connector Part Number: 857-023-447-107

| ACAD REFERENCE NO. 807 ENG MASTER |                  |
|-----------------------------------|------------------|
| DRAWN: J.LEE                      | DATE: AUG. 11/09 |
| CHECKED:                          | DATE:            |
| SCALE: NTS                        | SHEET 1 OF 2     |
| DRAWING NUMBER                    | ISSUE            |

807 Assembly