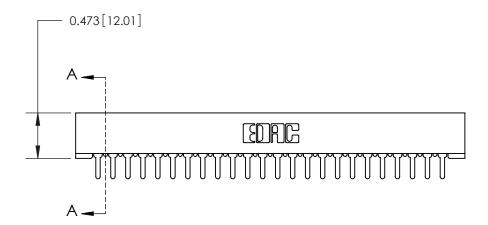

## **Contact Detail**

PC Tail .046x.013(1.17x0.33) - Tail LG=.213(5.41) .156 [3.96] Contact Spacing x .200 [5.08] Row Spacing

- 4.054[102.97] -3.908 [99.26] -0.343[8.71]

**SECTION A-A** 

.095 [2.41] Point of Contact (Measured from bottom of Card Slot)

ACAD REFERENCE NO.

**See Accompanying Page for:** 

**Contact Bend Details** 

807/857 Series High Temp Card Edge Connector Part Number: 857-024-425-101

| VOLID CONI | NECTI | ON - |
|------------|-------|------|