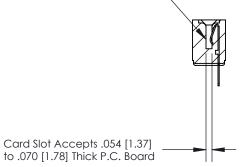

## **Contact Detail**

PC Tail .046x.013(1.17x0.33) - Tail LG=.213(5.41) .156 [3.96] Contact Spacing x .200 [5.08] Row Spacing

- 4.054[102.97] -3.908 [99.26] -0.343[8.71]

**SECTION A-A** 

.095 [2.41] Point of Contact (Measured from bottom of Card Slot)