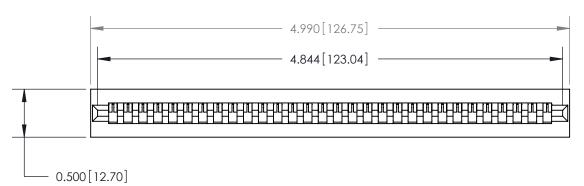

**Mounting Option** 

No Mounting Lugs

## **Contact Detail**

PC Tail .023x.013(0.58x0.33) - Tail LG=.213(5.41)

.156 [3.96] Contact Spacing x .200 [5.08] Row Spacing







**SECTION A-A** 

.175 [4.45] Point of Contact (Measured from bottom of Card Slot) Card Slot Accepts .054 [1.37]

to .070 [1.78] Thick P.C. Board

807/857 Series High Temp Card Edge Connector Part Number: 857-030-531-101

YOUR CONNECTION TO QUALITY & SERVICE WITHOUT WRITTEN PERMISSION.

| ACAD REFERENCE NO. 80/ ENG MASIER |                  |
|-----------------------------------|------------------|
| DRAWN: J.LEE                      | DATE: AUG. 11/09 |
| CHECKED:                          | DATE:            |
| SCALE: NTS                        | SHEET 1 OF 2     |
| DRAWING NUMBER                    | ISSUE            |

807 Assembly

**See Accompanying Page for:** 

**Contact Bend Details**