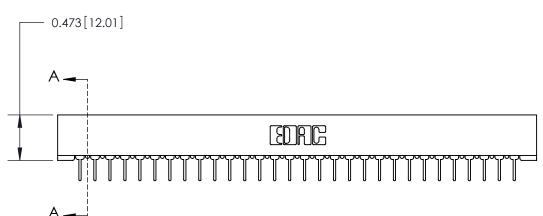

## **Contact Detail**

PC Tail .023x.013(0.58x0.33) - Tail LG=.213(5.41)

.156 [3.96] Contact Spacing x .200 [5.08] Row Spacing

**SECTION A-A** 

.175 [4.45] Point of Contact (Measured from bottom of Card Slot) Card Slot Accepts .054 [1.37]

to .070 [1.78] Thick P.C. Board

807/857 Series High Temp Card Edge Connector Part Number: 857-030-531-101

YOUR CONNECTION TO QUALITY & SERVICE WITHOUT WRITTEN PERMISSION.

| ACAD REFERENCE NO. 80/ ENG MASIER |                  |
|-----------------------------------|------------------|
| DRAWN: J.LEE                      | DATE: AUG. 11/09 |
| CHECKED:                          | DATE:            |
| SCALE: NTS                        | SHEET 1 OF 2     |
| DRAWING NUMBER                    | ISSUE            |