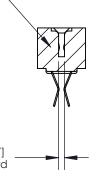

## **Contact Detail**

Extender Board Bend (Code 522 Contacts)

.156 [3.96] Contact Spacing x .200 [5.08] Row Spacing

**SECTION A-A** 

.095 [2.41] Point of Contact (Measured from bottom of Card Slot)

Card Slot Accepts .054 [1.37] to .070 [1.78] Thick P.C. Board