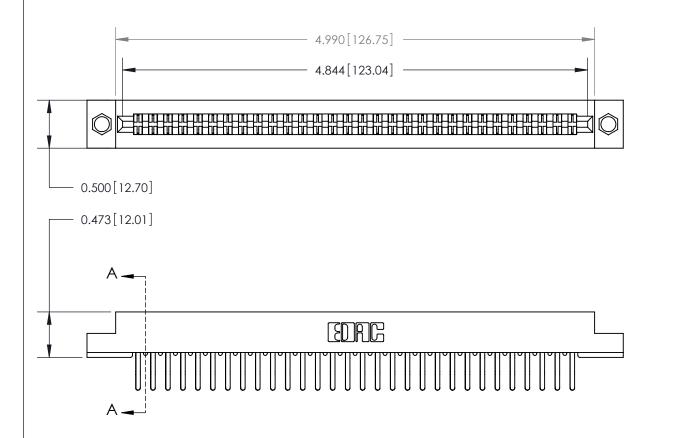

**See Accompanying Page for:** 

**Contact Bend Details** 

807/857 Series High Temp Card Edge Connector Part Number: 857-060-560-204

YOUR CONNECTION TO QUALITY & SERVICE

| ACAD REFERENCE NO. 80/ ENG MASIER |                  |
|-----------------------------------|------------------|
| DRAWN: J.LEE                      | DATE: AUG. 11/09 |
| CHECKED:                          | DATE:            |
| SCALE: NTS                        | SHEET 1 OF 2     |
| DRAWING NUMBER                    | ISSUE            |

**Mounting Option** 

.156 (3.96) Dia. Mounting Holes