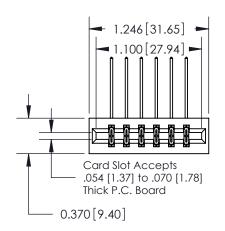

## **Contact Detail**

559-90 Degree Bend (Code 541 Contacts)

.156 [3.96] Contact Spacing x .200 [5.08] Row Spacing

**See Accompanying Pages for: Contact Bend Details** 

THIS IS A C.A.D. GENERATED DRAWING DO NOT MAKE MANUAL REVISIONS TO MASTER.