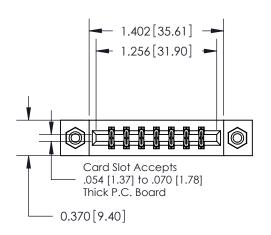

## **Mounting Option**

08-#4-40 Unified Threaded Inserts

## **Contact Detail**

523-P.C. Tail .025 Sq.(0.64 Sq.) - Tail LG=.390(9.91) .156 [3.96] Contact Spacing x .200 [5.08] Row Spacing





**See Accompanying Pages for: Contact Bend Details** 

THIS IS A C.A.D. GENERATED DRAWING DO NOT MAKE MANUAL REVISIONS TO MASTER.



ISSUE NUMBER ORIGINAL



837/887 Series High Temp Card Edge Connector Part Number: 887-014-523-208

YOUR CONNECTION TO QUALITY & SERVICE

**EDAC INC** TORONTO, ONTARIO CANADA

THESE DRAWINGS AND SPECIFICATIONS ARE THE PROPERTY OF EDAC INC.,AND SHALL NOT BE REPRODUCED, OR COPIED OR USED AS THE BASIS FOR THE MANUFACTURE OR SALE OF APPARATUS WITHOUT WRITTEN PERMISSION.

| ACAD REFERENCE NO. | 837 ENG MASTER   |       |  |
|--------------------|------------------|-------|--|
| DRAWN: J.LEE       | DATE: OCT. 06/09 |       |  |
| CHECKED:           | DATE:            |       |  |
| SCALE: NTS         | SHEET            | OF 2  |  |
| DRAWING NUMBER     |