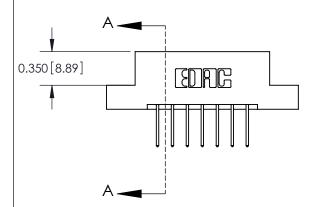

## **Contact Detail**

523-P.C. Tail .025 Sq.(0.64 Sq.) - Tail LG=.390(9.91) .156 [3.96] Contact Spacing x .200 [5.08] Row Spacing

**See Accompanying Pages for: Contact Bend Details** 

THIS IS A C.A.D. GENERATED DRAWING DO NOT MAKE MANUAL REVISIONS TO MASTER.