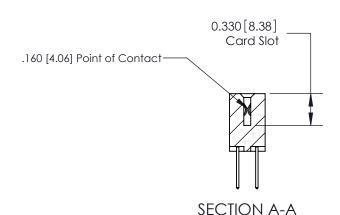

## **Contact Detail**

523-P.C. Tail .025 Sq.(0.64 Sq.) - Tail LG=.390(9.91) .156 [3.96] Contact Spacing x .200 [5.08] Row Spacing

**See Accompanying Pages for: Contact Bend Details** 

THIS IS A C.A.D. GENERATED DRAWING DO NOT MAKE MANUAL REVISIONS TO MASTER.