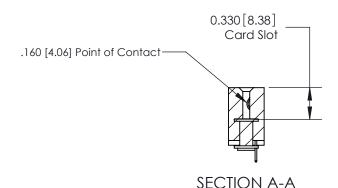

## **Contact Detail**

524-P.C. Tail .018 Sq.(0.46 Sq.) - Tail LG=.175(4.45) .156 [3.96] Contact Spacing x .200 [5.08] Row Spacing

THIS IS A C.A.D. GENERATED DRAWING DO NOT MAKE MANUAL REVISIONS TO MASTER.