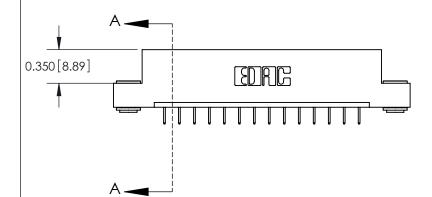

ISSUE NUMBER ORIGINAL

**See Accompanying Pages for:** 

**Contact Bend Details** 

837/887 Series High Temp Card Edge Connector Part Number: 887-014-524-103

YOUR CONNECTION TO QUALITY & SERVICE

**EDAC INC** TORONTO, ONTARIO CANADA