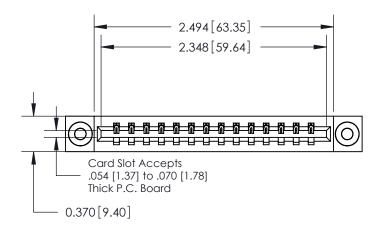

**Mounting Option** 

03-.116 (2.95) I.D. Floating Eyelets

## **Contact Detail**

524-P.C. Tail .018 Sq.(0.46 Sq.) - Tail LG=.175(4.45) .156 [3.96] Contact Spacing x .200 [5.08] Row Spacing





THIS IS A C.A.D. GENERATED DRAWING DO NOT MAKE MANUAL REVISIONS TO MASTER.



ISSUE NUMBER ORIGINAL



**See Accompanying Pages for:** 

**Contact Bend Details** 

837/887 Series High Temp Card Edge Connector Part Number: 887-014-524-103

YOUR CONNECTION TO QUALITY & SERVICE

**EDAC INC** TORONTO, ONTARIO CANADA

THESE DRAWINGS AND SPECIFICATIONS ARE THE PROPERTY OF EDAC INC.,AND SHALL NOT BE REPRODUCED, OR COPIED OR USED AS THE BASIS FOR THE MANUFACTURE OR SALE OF APPARATUS WITHOUT WRITTEN PERMISSION.

| ACAD REFERENCE NO. | 837 ENG MASTER   |  |  |  |
|--------------------|------------------|--|--|--|
| DRAWN: J.LEE       | DATE: OCT. 06/09 |  |  |  |
|                    |                  |  |  |  |
| CHECKED:           | DATE:            |  |  |  |
| SCALE: NTS         | SHEET 1 O