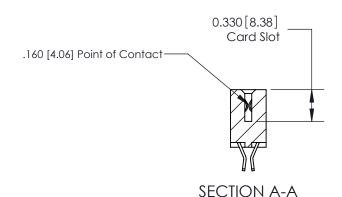

## **Contact Detail**

555-Extender Board Bend (Code 500 Contacts)

.156 [3.96] Contact Spacing x .200 [5.08] Row Spacing

**See Accompanying Pages for:** 

**Contact Bend Details** 

THIS IS A C.A.D. GENERATED DRAWING DO NOT MAKE MANUAL REVISIONS TO MASTER.

ISSUE NUMBER

ORIGINAL

1

|                     | 837/887 Series High Temp Card Edge Connector |                                                                                                                                                              | ACAD REFERENCE | NO. 837 EN       | 837 ENG MASTER |  |
|---------------------|----------------------------------------------|--------------------------------------------------------------------------------------------------------------------------------------------------------------|----------------|------------------|----------------|--|
| Contact Bend Detail |                                              | DRAWN: J.LEE                                                                                                                                                 | DATE: OC       | DATE: OCT. 06/09 |                |  |
|                     | Confider Bend Defall                         |                                                                                                                                                              | CHECKED:       | DATE:            |                |  |
|                     | EDAC INC                                     | TORONTO, ONTARIO CANADA  ARE THE PROPERTY OF EDAC INC., AND SHALL NOT BE REPRODUCED, OR COPIED OR USED AS THE BASIS FOR THE MANUFACTURE OR SALE OF APPARATUS | SCALE: NTS     | SHEET            | 2 <b>OF</b> 2  |  |
|                     | TORONTO, ONTARIO                             |                                                                                                                                                              | DRAWING NUMBER |                  | ISSUE          |  |
|                     | YOUR CONNECTION TO QUALITY & SERVICE         |                                                                                                                                                              | 837 Assembly   |                  | 1              |  |