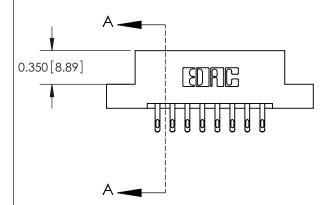

## **Contact Detail**

555-Extender Board Bend (Code 500 Contacts)

.156 [3.96] Contact Spacing x .200 [5.08] Row Spacing

**See Accompanying Pages for:** 

**Contact Bend Details** 

THIS IS A C.A.D. GENERATED DRAWING DO NOT MAKE MANUAL REVISIONS TO MASTER.

ISSUE NUMBER

ORIGINAL

837/887 Series High Temp Card Edge Connector Part Number: 887-016-555-207

**EDAC INC** TORONTO, ONTARIO CANADA

THESE DRAWINGS AND SPECIFICATIONS ARE THE PROPERTY OF EDAC INC.,AND SHALL NOT BE REPRODUCED, OR COPIED OR USED AS THE BASIS FOR THE MANUFACTURE OR SALE OF APPARATUS WITHOUT WRITTEN PERMISSION.