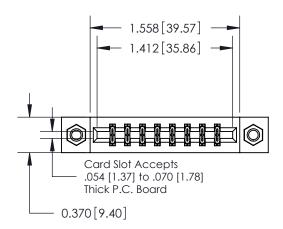

## **Mounting Option**

07-M3-0.5 Metric Threaded Inserts

## **Contact Detail**

555-Extender Board Bend (Code 500 Contacts)

.156 [3.96] Contact Spacing x .200 [5.08] Row Spacing

**See Accompanying Pages for:** 

**Contact Bend Details** 

THIS IS A C.A.D. GENERATED DRAWING DO NOT MAKE MANUAL REVISIONS TO MASTER.

ISSUE NUMBER

ORIGINAL

837/887 Series High Temp Card Edge Connector Part Number: 887-016-555-207

**EDAC INC** TORONTO, ONTARIO CANADA

THESE DRAWINGS AND SPECIFICATIONS ARE THE PROPERTY OF EDAC INC.,AND SHALL NOT BE REPRODUCED, OR COPIED OR USED AS THE BASIS FOR THE MANUFACTURE OR SALE OF APPARATUS WITHOUT WRITTEN PERMISSION.