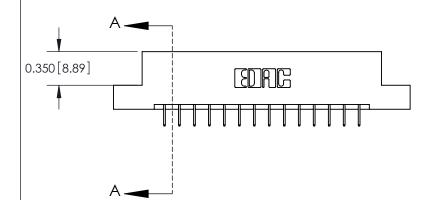

THIS IS A C.A.D. GENERATED DRAWING DO NOT MAKE MANUAL REVISIONS TO MASTER.

ISSUE NUMBER

ORIGINAL

837/887 Series High Temp Card Edge Connector Part Number: 887-028-524-204

YOUR CONNECTION TO QUALITY & SERVICE