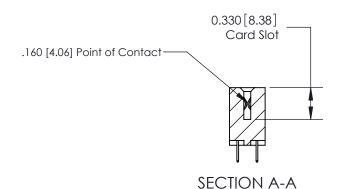

## **Contact Detail**

524-P.C. Tail .018 Sq.(0.46 Sq.) - Tail LG=.175(4.45) .156 [3.96] Contact Spacing x .200 [5.08] Row Spacing

> 2.494[63.35] -2.348 [59.64] -Card Slot Accepts .054 [1.37] to .070 [1.78] Thick P.C. Board